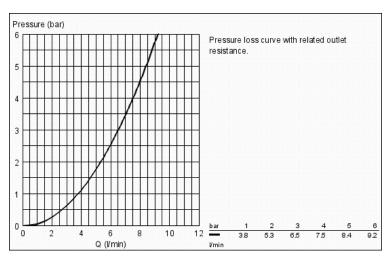

# ALLURE Three-hole basin mixer 1/2" M-Size

MODEL # 20148

Pure Freude an Wasser



GROHE CANADA, INC.| 5900 Avebury Road, Mississauga, Ontario, Canada L5R 3M3 Phone: 905-271-2929 | Fax: 905-271-9494 | info@grohe.ca













#### **Product Description:**

Three-hole basin mixer 1/2" M-Size

## Standard Specification:

- Metal escutcheon
- 1/2" ceramic cartridges (180° turn)
- Spout with flow control
- Pressure resistant flexible connection hoses (between spout and side valves)
- 1 1/4" pop-up waste set
- Flow restrictor (1.5 gpm)

## Applicable Codes & Standards:

- Energy Policy Act of 1992
- NSF 61
- ASME A112.18.1/CSA B125.1
- US Federal and State material regulations
- EPA WaterSense®

#### Color:

□ 20148 000 chrome