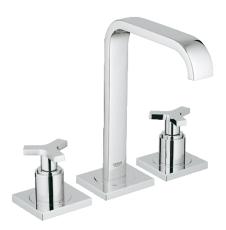

#### **Product Description:**

Three-hole basin mixer 1/2" M-Size

## Standard Specification:

- Metal escutcheon
- 1/2" ceramic cartridges (180° turn)
- Spout with flow control
- Pressure resistant flexible connection hoses (between spout and side valves)
- 1 1/4" pop-up waste set
- Flow restrictor (1.5 gpm)

#### Color:

□ 20148 000 chrome