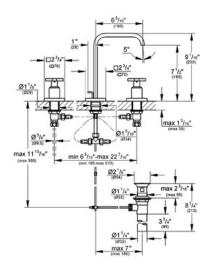

## Standard Specification:

- Metal escutcheon
- 1/2" ceramic cartridges (180° turn)
- Spout with flow control
- Pressure resistant flexible connection hoses (between spout and side valves)
- 1 1/4" pop-up waste set
- Flow restrictor (1.5 gpm)