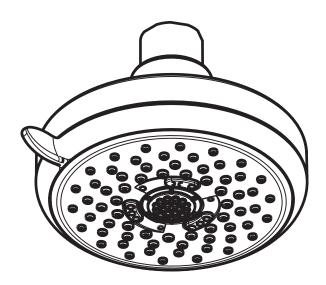

## Croma E 100 Green 3-Jet Showerhead

## **Product Features**

- Oversized 4" spray face
- Features Quiclean<sup>™</sup> function
- Full spray, massage, and intense massage
- EcoAir technology
- AIR injection technology
- 75 no-clog spray channels
- Flow rate 1.75 GPM 30% savings