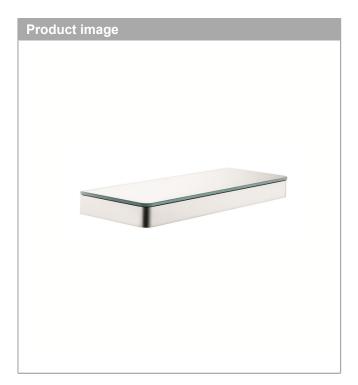

### AXOR Universal Accessories AXOR Universal Shelf

Finishes: brushed nickel Part no.: 42838820

# hansgrohe

AXOR Universal Accessories AXOR Universal Shelf

Finishes: brushed nickel Part no.: 42838820

### AXOR Universal Accessories AXOR Universal Shelf

Finishes : **brushed nickel** Part no. : **42838820** 

| Spare parts list Year of production: >02/16 |                                          |          |       |    |
|---------------------------------------------|------------------------------------------|----------|-------|----|
| Pos.                                        | Description                              | Part no. | Price | PU |
| 1                                           | mounting set                             | 92841000 | -     | 1  |
| 2                                           | excentric socket                         | 97604000 | -     | 1  |
| 3                                           | cover                                    | 92427820 | -     | 1  |
| а                                           | cover                                    | 42891820 | -     | 1  |
| b                                           | set of adapters                          | 42870820 | -     | 1  |
| С                                           | mounting kit for two-sided glass montage | 42841000 | -     | 1  |