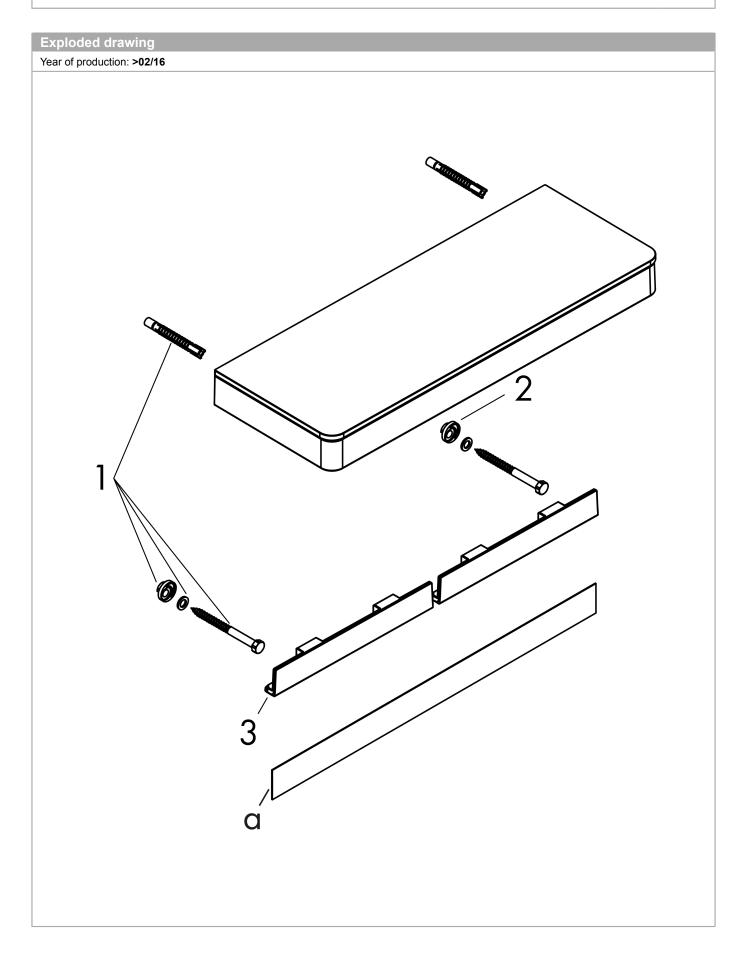

### AXOR Universal Accessories AXOR Universal Shelf

Finishes : **brushed nickel** Part no. : **42838820** 

| Spare parts list Year of production: >02/16 |                                          |          |       |    |
|---------------------------------------------|------------------------------------------|----------|-------|----|
| Pos.                                        | Description                              | Part no. | Price | PU |
| 1                                           | mounting set                             | 92841000 | -     | 1  |
| 2                                           | excentric socket                         | 97604000 | -     | 1  |
| 3                                           | cover                                    | 92427820 | -     | 1  |
| а                                           | cover                                    | 42891820 | -     | 1  |
| b                                           | set of adapters                          | 42870820 | -     | 1  |
| С                                           | mounting kit for two-sided glass montage | 42841000 | -     | 1  |