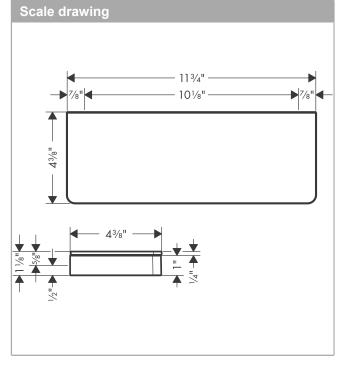

#### **Features**

- · Suitable for installation inside shower compartment
- · Wall-mounted
- · For rail mounting, requires 2x # 42870XXX (for asymmetric installation, only one set is needed)
- Mounting possible with toilet paper roll holder #42836000 (adaptor #42870000 necessary)