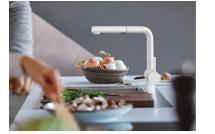

## **Product Specification Sheet**

POSH PRODUCT DIMENSIONS

| POSH | Colour Finish | Model No. | FEATURES / SPECIFICATIONS                                                                           |
|------|---------------|-----------|-----------------------------------------------------------------------------------------------------|
| L.   | Anthracite    | 403847    | Includes colour-coded hot and cold supply line, includes 3/8" compression nut for easy installation |
|      |               |           | DESIGN AND PLANNING TIPS                                                                            |
| Į.   | White         | 403848    |                                                                                                     |