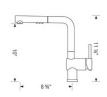

## **Product Specification Sheet**

POSH PRODUCT DIMENSIONS

| POSH | Colour Finish | Model No. | FEATURES / SPECIFICATIONS                                                                           |
|------|---------------|-----------|-----------------------------------------------------------------------------------------------------|
| L.   | Anthracite    | 403847    | Includes colour-coded hot and cold supply line, includes 3/8" compression nut for easy installation |
|      |               |           | DESIGN AND PLANNING TIPS                                                                            |
| Į.   | White         | 403848    |                                                                                                     |