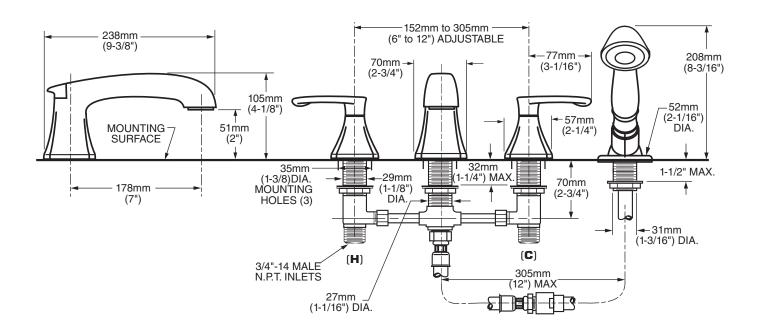

## **GENERAL DESCRIPTION:**

Durable brass spout with built-in diverter (on 7005.901). Rigid brass and copper waterway below deck. Brass valve bodies with 3/4" NPT inlets. 1/4 turn washerless ceramic disc valve cartridges. Personal shower features a 6-1/2' long hose (1-1/2' heavy duty hose and 5' decorative hose.) 2.5 gpm/9.5L/min. maximum flow rate.