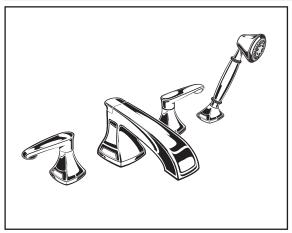

7005.901 Shown

### **MODEL NUMBER:**

- 7005.901 Deck-Mount Tub Filler Personal shower. Metal Lever handles.
- 7005.900 Deck-Mount Tub Filler Less personal shower. Metal Lever handles.