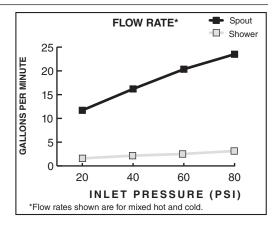

## **GENERAL DESCRIPTION:**

Durable brass spout with built-in diverter (on 7005.901). Rigid brass and copper waterway below deck. Brass valve bodies with 3/4" NPT inlets. 1/4 turn washerless ceramic disc valve cartridges. Personal shower features a 6-1/2' long hose (1-1/2' heavy duty hose and 5' decorative hose.) 2.5 gpm/9.5L/min. maximum flow rate.