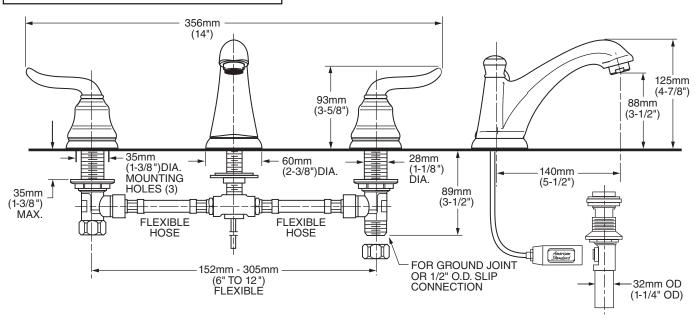

#### **GENERAL DESCRIPTION:**

Cast brass valve bodies with flexible hose connections for 6" to 12" (152mm to 305mm) installations. 1/4 turn washerless ceramic disc valve cartridges. Cast brass spout. One-half inch male inlet shanks with brass coupling nuts. 20" (500mm) long flexible stainless steel drain cable is pre-assembled to faucet body. Metal Speed Connect® drain body with 1-1/4 inch (32mm) tail piece. 1.5 gpm/5.7L/min. maximum flow rate.

## **SUGGESTED SPECIFICATION:**

Two handle widespread lavatory faucet shall feature cast brass valve bodies with flexible hose connections for 6" to 12" installations. Shall also feature 1/4 turn washerless ceramic disc valve cartridges. Shall also feature a metal drain body with stainless steel cable actuation. Fitting shall be American Standard Model #4508.801.\_\_\_\_.