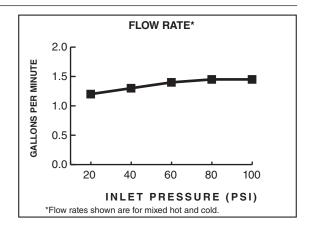

#### **GENERAL DESCRIPTION:**

Cast brass valve bodies with flexible hose connections for 6" to 12" (152mm to 305mm) installations. 1/4 turn washerless ceramic disc valve cartridges. Cast brass spout. One-half inch male inlet shanks with brass coupling nuts. 20" (500mm) long flexible stainless steel drain cable is pre-assembled to faucet body. Metal Speed Connect® drain body with 1-1/4 inch (32mm) tail piece. 1.5 gpm/5.7L/min. maximum flow rate.