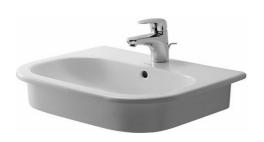

| Vanity basin                                                                                                                                                                                     | Dimension     | Weight          | Order number |
|--------------------------------------------------------------------------------------------------------------------------------------------------------------------------------------------------|---------------|-----------------|--------------|
| countertop basin, with overflow, with tap platform, 545 mm                                                                                                                                       |               |                 |              |
|                                                                                                                                                                                                  |               |                 |              |
| Colors                                                                                                                                                                                           |               |                 |              |
| 00 White Alpin                                                                                                                                                                                   |               |                 |              |
|                                                                                                                                                                                                  |               |                 |              |
| Variant                                                                                                                                                                                          |               |                 |              |
| •                                                                                                                                                                                                | 545 x 435 mm  | 11.400 kilogram | 0337540000   |
| •••                                                                                                                                                                                              | 545 x 435 mm  | 11.400 kilogram | 0337540030   |
|                                                                                                                                                                                                  |               |                 |              |
|                                                                                                                                                                                                  |               |                 |              |
| Suitable products                                                                                                                                                                                |               |                 |              |
| Vanity unit wall-mounted 1 pull-out compartment, countertop including one cut-out, for 1 vanity basin central, $800 \times 550 \text{ mm}$                                                       | 800 x 550 mm  |                 | KT6794       |
| Vanity unit wall-mounted 1 pull-out compartment, countertop including one cut-out, for 1 vanity basin central, $1000 \times 550 \text{ mm}$                                                      | 1000 x 550 mm |                 | KT6795       |
| Vanity unit wall-mounted 1 pull-out compartment, countertop including one cut-out, for 1 vanity basin central, 1200 x 550 mm                                                                     | 1200 x 550 mm |                 | КТ6796       |
| Vanity unit wall-mounted 2 pull-out compartments, 1 countertop with one cut-out or two cut-outs, for 1 or 2 vanity basin(s), 1400 x 550 mm                                                       | 1400 x 550 mm |                 | KT6797 B/L/R |
| Vanity unit wall-mounted 2 drawers, upper drawer including cut-out for siphon and siphon cover, countertop including one cut-out, for 1 vanity basin central, 800 x 550 mm                       | 800 x 550 mm  |                 | KT6754       |
| Vanity unit wall-mounted 2 drawers, upper drawer including cut-out for siphon and siphon cover, countertop including one cut-out, for 1 vanity basin central, 1000 x 550 mm                      | 1000 x 550 mm |                 | КТ6755       |
| Vanity unit wall-mounted 2 drawers, upper drawer including cut-out for siphon and siphon cover, countertop including one cut-out, for 1 vanity basin central, 1200 x 550 mm                      | 1200 x 550 mm |                 | КТ6756       |
| Vanity unit wall-mounted 4 drawers, drawer beneath basin including cut-out for siphon and siphon cover, 1 countertop with one cut-out or two cut-outs, for 1 or 2 vanity basin(s), 1400 x 550 mm | 1400 x 550 mm |                 | KT6757 B/L/R |
| Console including drawer for vanity basin countertop including one cut-out, 1 drawer beneath console, 1 cover beneath console, 3 console supports, 1500 x 565 mm                                 | 1500 x 565 mm |                 | DL6891 L/R   |