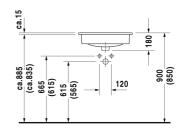

## **D-Code Vanity basin** # 0337540000 / 0337540030

|< 545 mm >|

| Console including drawer for vanity basin countertop including one cut-out, 1 drawer beneath console, 1 cover beneath console, 3 console supports, 1800 x 565 mm                                       | 1800 x 565 mm | DL6892 L/R |
|--------------------------------------------------------------------------------------------------------------------------------------------------------------------------------------------------------|---------------|------------|
| Vanity unit for console 1 pull-out compartment, compartment consists of glass dividers and 2 boxes (small/large), 600 x 548 mm                                                                         | 600 x 548 mm  | XL6719     |
| Vanity unit for console 1 pull-out compartment, compartment consists of glass dividers and 2 boxes (small/large), 800 x 548 mm                                                                         | 800 x 548 mm  | XL6713     |
| Vanity unit for console 1 pull-out compartment, compartment consists of glass dividers and 2 boxes (small/large), $1000 \times 548$ mm                                                                 | 1000 x 548 mm | XL6715     |
| Vanity unit for console 1 pull-out compartment, 620 x 547 mm                                                                                                                                           | 620 x 547 mm  | LC6827     |
| Vanity unit for console 1 pull-out compartment, 820 x 547 mm                                                                                                                                           | 820 x 547 mm  | LC6828     |
| Vanity unit for console 1 pull-out compartment, 1020 x 547 mm                                                                                                                                          | 1020 x 547 mm | LC6829     |
| Console for above counter basin and countertop basin 1 console with one cut-out, Width min. see ordering information, Width max 2000 mm, price per section of 100 mm, basic price till 800 mm, 550 mm  | 550 mm        | LC096C     |
| Console for above counter basin and countertop basin 1 console with two cut-outs, Width min. see ordering information, Width max 2000 mm, price per section of 100 mm, basic price till 800 mm, 550 mm | 550 mm        | LC097C     |
| Vanity unit wall-mounted 1 pull-out compartment, 800 x 548 mm                                                                                                                                          | 800 x 548 mm  | XS4900     |
| Vanity unit wall-mounted 1 pull-out compartment, 1000 x 548 mm                                                                                                                                         | 1000 x 548 mm | XS4901     |
|                                                                                                                                                                                                        |               |            |

All drawings contain the necessary measurements which are subject to standard tolerances. They are stated in mm and are non-binding. Exact measurements, in particular for customised installation scenarios, can only be taken from the finished ceramic piece.