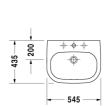

## **D-Code Vanity basin** # 0337540000 / 0337540030

|< 545 mm >|

| Console including drawer for vanity basin countertop including one cut-out, 1 drawer beneath console, 1 cover beneath console, 3 console supports, 1800 x 565 mm                                       | 1800 x 565 mm | DL6892 L/R |
|--------------------------------------------------------------------------------------------------------------------------------------------------------------------------------------------------------|---------------|------------|
| Vanity unit for console 1 pull-out compartment, compartment consists of glass dividers and 2 boxes (small/large), 600 x 548 mm                                                                         | 600 x 548 mm  | XL6719     |
| Vanity unit for console 1 pull-out compartment, compartment consists of glass dividers and 2 boxes (small/large), 800 x 548 mm                                                                         | 800 x 548 mm  | XL6713     |
| Vanity unit for console 1 pull-out compartment, compartment consists of glass dividers and 2 boxes (small/large), $1000 \times 548$ mm                                                                 | 1000 x 548 mm | XL6715     |
| Vanity unit for console 1 pull-out compartment, 620 x 547 mm                                                                                                                                           | 620 x 547 mm  | LC6827     |
| Vanity unit for console 1 pull-out compartment, 820 x 547 mm                                                                                                                                           | 820 x 547 mm  | LC6828     |
| Vanity unit for console 1 pull-out compartment, 1020 x 547 mm                                                                                                                                          | 1020 x 547 mm | LC6829     |
| Console for above counter basin and countertop basin 1 console with one cut-out, Width min. see ordering information, Width max 2000 mm, price per section of 100 mm, basic price till 800 mm, 550 mm  | 550 mm        | LC096C     |
| Console for above counter basin and countertop basin 1 console with two cut-outs, Width min. see ordering information, Width max 2000 mm, price per section of 100 mm, basic price till 800 mm, 550 mm | 550 mm        | LC097C     |
| Vanity unit wall-mounted 1 pull-out compartment, 800 x 548 mm                                                                                                                                          | 800 x 548 mm  | XS4900     |
| Vanity unit wall-mounted 1 pull-out compartment, 1000 x 548 mm                                                                                                                                         | 1000 x 548 mm | XS4901     |
|                                                                                                                                                                                                        |               |            |

All drawings contain the necessary measurements which are subject to standard tolerances. They are stated in mm and are non-binding. Exact measurements, in particular for customised installation scenarios, can only be taken from the finished ceramic piece.