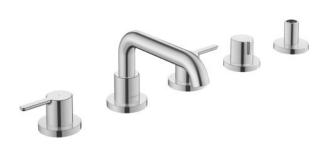

## C.1 5-hole roman tub set trim # C15270000U10

| 5-hole roman tub set trim                                                                                                                                            | Dimension | Weight | Order number |
|----------------------------------------------------------------------------------------------------------------------------------------------------------------------|-----------|--------|--------------|
| fixed spout, 90° ceramic valves, recommended operating pressure 43.5 - 72.5 psi, diverter / bath spout / hand shower, Chrome finish                                  |           |        |              |
| Colors                                                                                                                                                               |           |        |              |
| 10 Chrome                                                                                                                                                            |           |        |              |
| Variant                                                                                                                                                              |           |        |              |
| 8.7 gal/min (33.1 l/min) spout flow rate 43.5 psi (3.0 bar), 4.6 gal/min (17.6 l/min) hand shower flow rate 43.5 psi (3.0 bar), rough-in not included, cUPC® listed* |           |        | C15270000U10 |
| Required accessories                                                                                                                                                 |           |        |              |
| Rough-in 5-hole roman tub set 90° ceramic valves, 1/2" NPT                                                                                                           |           |        | GK5900005    |

## C.1 5-hole roman tub set trim # C15270000U10