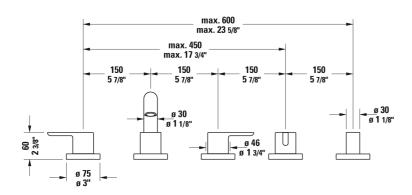

All drawings contain the necessary measurements which are subject to standard tolerances. They are stated in inch & mm and are non-binding. Exact measurements, in particular for customized installation scenarios, can only be taken from the finished ceramic piece.