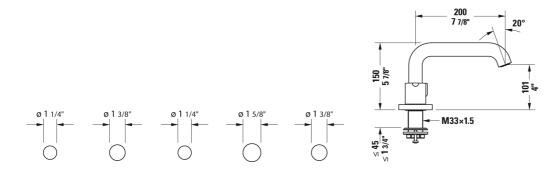

All drawings contain the necessary measurements which are subject to standard tolerances. They are stated in inch & mm and are non-binding. Exact measurements, in particular for customized installation scenarios, can only be taken from the finished ceramic piece.