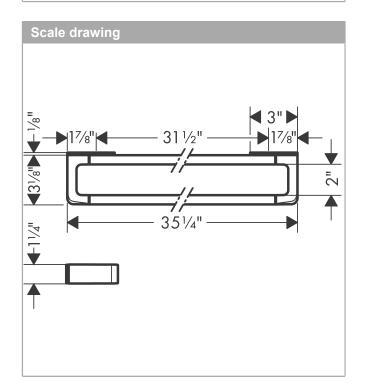

## AXOR Universal Accessories Axor Universal Towel Bar/Rail, Long Finishes : chrome Part no. : 42833000