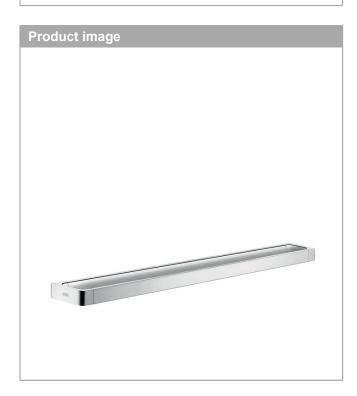

## AXOR Universal Accessories Axor Universal Towel Bar/Rail, Long Finishes : chrome Part no. : 42833000

#### Features

- · Includes wall bar spacers
- · Wall-mounted
- Serves as a towel bar and rail for additional accessories (requires # 42870XXX Modular Adaptor Set)