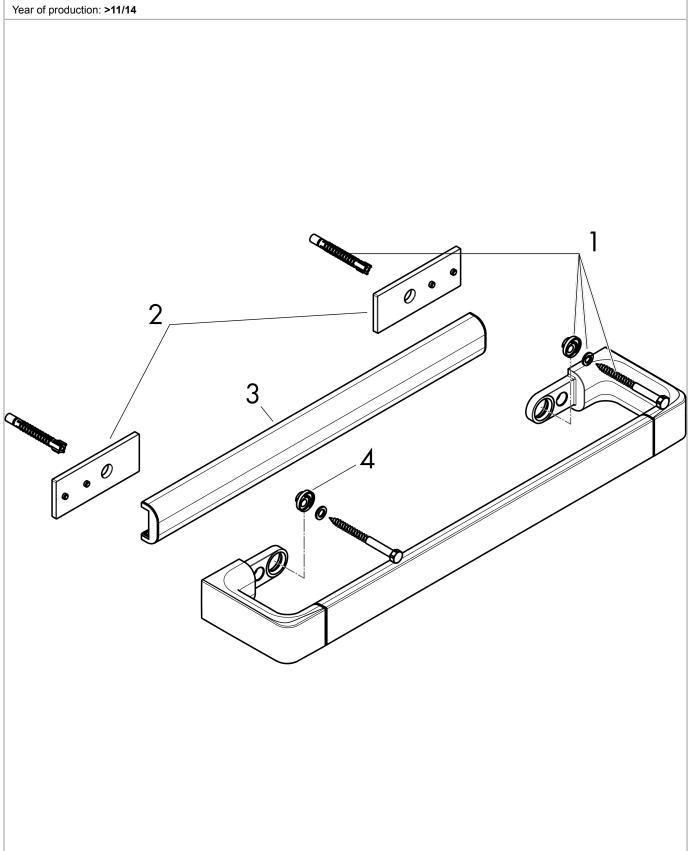

# hansgrohe

AXOR Universal Accessories Axor Universal Towel Bar/Rail, Long Finishes : chrome Part no. : 42833000

Exploded drawing

## AXOR Universal Accessories Axor Universal Towel Bar/Rail, Long Finishes : chrome Part no. : 42833000

Year of production: >11/14

| Pos. | Description                              | Part no. | Price | PU |
|------|------------------------------------------|----------|-------|----|
| 1    | mounting set                             | 92841000 | -     | 1  |
| 2    | tile-matching-disk                       | 92406000 | -     | 1  |
| 3    | cover                                    | 92435000 | -     | 1  |
| 4    | excentric socket                         | 97604000 | -     | 1  |
| а    | set of adapters                          | 42870000 | -     | 1  |
| b    | set of covers                            | 42871000 | -     | 1  |
| с    | mounting kit for two-sided glass montage | 42841000 | -     | 1  |