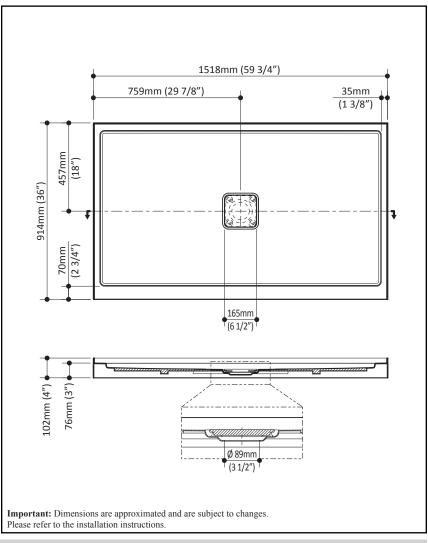

# 60x36x3 Rectangular Acrylic Shower Base (central drain)

#### Features

- Rectangular shower base
- Acrylic base fiberglass reinforced
- 1518 mm x 914 mm (60 x 36 in.)
- Low-3 in. threshold (76 mm)
- Central drain
- Integrated tiling flange
- Drain cover included

Product dimensions:

Kalia inc. 1355, 2nd Street Sainte-Marie (Quebec) Canada G6E 1G9 t. **1-418-387-9090 1 877 GO KALIA** (1-877-465-2542) f. 1-418-387-9089 www.KaliaStyle.com