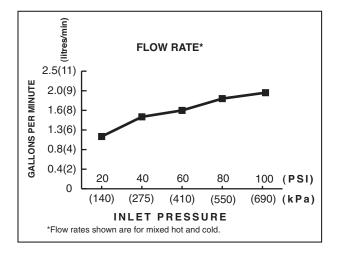

#### **GENERAL DESCRIPTION:**

Cast brass body. Multiport washerless ceramic disc valve cartridge provides steady water flow even in low pressure situations. Hot limit safety stop. Braided flexible supply hoses with 3/8" compression connectors. 20" (500mm) long flexible stainless steel drain cable is pre-assembled to faucet body. Metal Speed Connect<sup>™</sup> drain body with 1-1/4" (32mm) tail piece 1.25 gpm(1.5gpm US)/5.7L/min. maximum flow rate at 60 p.s.i. (410kPa). Faucet can be mounted on 4" (102mm) centres using optional escutcheon (2064 101P) or single hole mounting method.