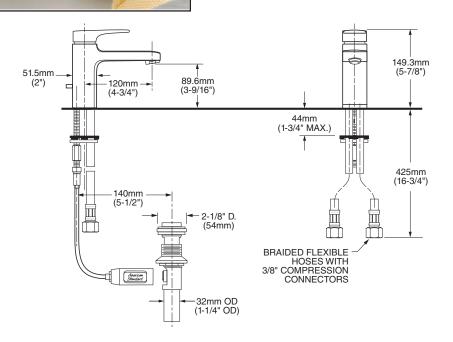

#### **MODEL NUMBER:**

2590 101 Single Control Sink Lever handle. Metal Speed Connect<sup>™</sup> pop-up drain.

#### **GENERAL DESCRIPTION:**

Cast brass body. Multiport washerless ceramic disc valve cartridge provides steady water flow even in low pressure situations. Hot limit safety stop. Braided flexible supply hoses with 3/8" compression connectors. 20" (500mm) long flexible stainless steel drain cable is pre-assembled to faucet body. Metal Speed Connect<sup>™</sup> drain body with 1-1/4" (32mm) tail piece 1.25 gpm(1.5gpm US)/5.7L/min. maximum flow rate at 60 p.s.i. (410kPa). Faucet can be mounted on 4" (102mm) centres using optional escutcheon (2064 101P) or single hole mounting method.

#### Exclusive Speed Connect<sup>™</sup> Metal Drain:

- Fewer parts. Installs in less time.
- No adjustments required seals the first time, every time.
- Flexible stainless steel cable installs effortlessly in tight spaces.