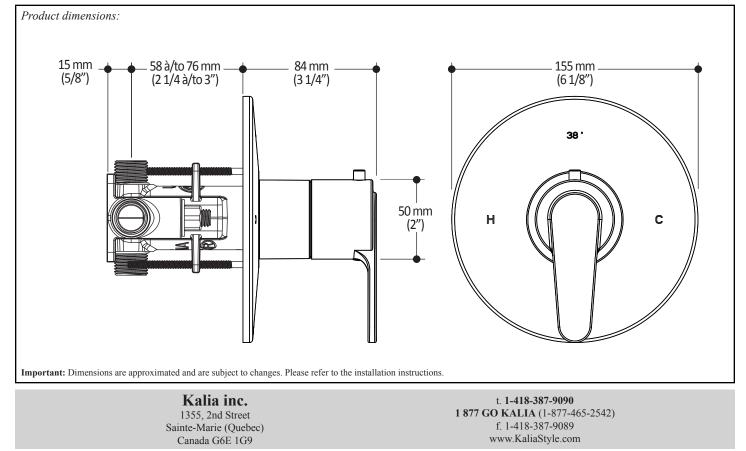

n
- Total adjustment of 19mm (3/4")
- Included support for better stability during installation

#### **Colors (Finishes)**

• Chrome : BF1300-110

#### Certifications

*The specified model meets or exceeds the following standards:* 

• ASME A112.18.1 / CSA B125.1



#### **Installation Notes**

This product must be installed following the installation instructions provided.

### WARRANTY

Packaging

Dimensions: 362mm x 184mm x 191mm

40 liters/min. (10.56 gallons/min.) at 60 psi

(14 1/4" x 7 1/4" x 7 1/2")

Maximum flow rate

Volume: 0.45 cu ft (0.013 cu m)

Total weight: 3.97 lb (1.8 kg)

Kalia Inc. guarantees all aspects of its products to be free of defects in material and workmanship for normal residential use. **Refer to the warranty included with the Kalia products for details**.