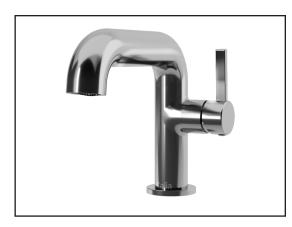

# **BF1761**

# **Single Hole Lavatory Faucet with Push Drain**

## **Features**

- Solid brass construction
- Aerated, hidden and adjustable stream (20°)
- Single hole installation
- Ceramic disc valve cartridge
- Lead Free: Low lead product (less than 0.25%)
- With push drain and overflow (AC1327)

# **Colors (Finishes)**

Chrome: BF1761-110Matte black: BF1761-160