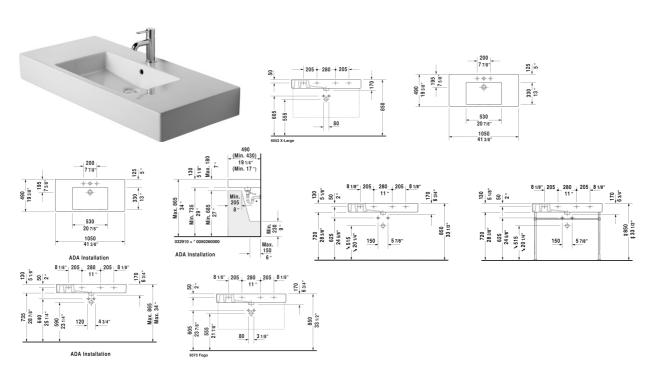

All drawings contain the necessary measurements which are subject to standard tolerances. They are stated in inch & mm and are non-

## Vero Furniture washbasin $\ddot{Y}$ # 0329100000 / 0329100060

|< 41 3/8" Inch >|

binding. Exact measurements, in particular for customized installation scenarios, can only be taken from the finished ceramic piece.