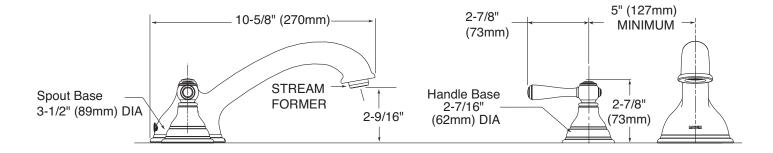

oks. Buy it for life.®

## Specifications

#### DESCRIPTION

- Metal construction with various finishes identified by suffix
- Hot and Cold indicators included

#### OPERATION

- Lever style handles
- Rotate hot side handle counterclockwise to open (clockwise to close) and the cold side handle clockwise to open and (counterclockwise to close)

#### **STANDARDS**

 Third party certified to ASME A112.18./CSA B-125.1, and all applicable requirements referenced therein

#### • ADA (Ex) for lever handles

#### WARRANTY

- Lifetime limited warranty against leaks, drips and finish defects to the original consumer purchaser
- 5 year warranty if used in commercial installations



#### KINGSLEY™ Two-Handle Roman Tub Faucet Trim

#### Models: T910 series

Valves: 4792, 4793, 4794, 4796, 4797, 4798



### **CRITICAL DIMENSIONS**

(DO NOT SCALE)