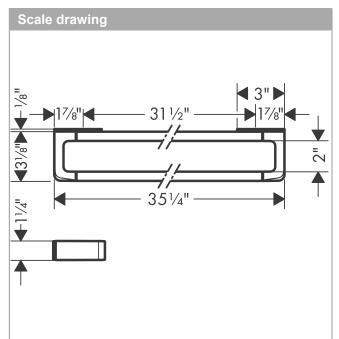

### AXOR Universal Accessories AXOR Universal Towel Bar/Rail, Long Finishes : brushed nickel Part no. : 42833820