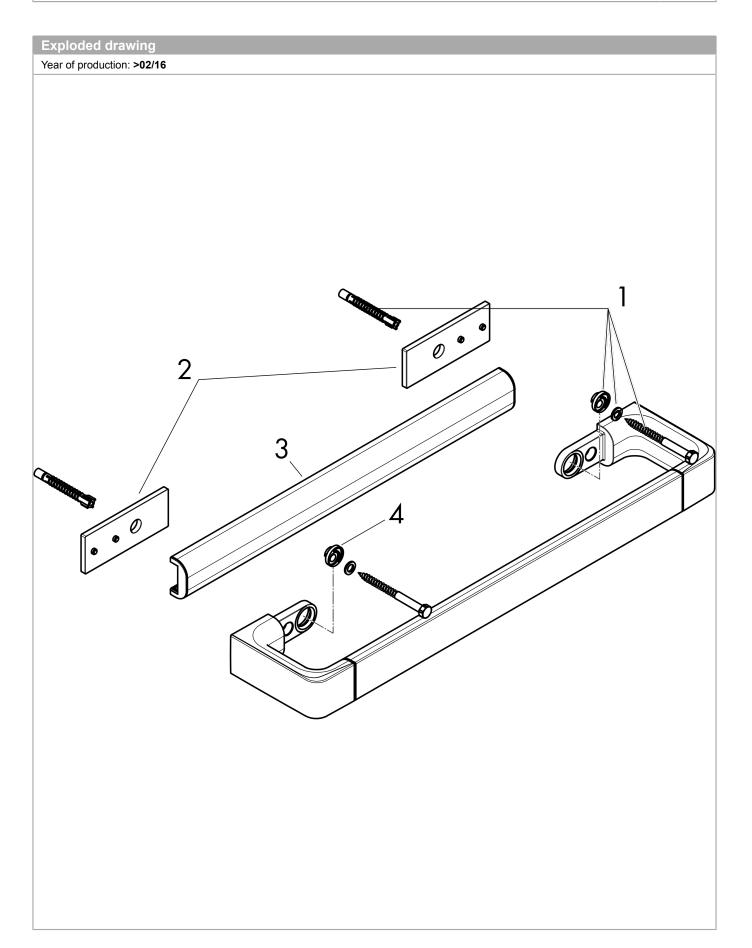

### Spare parts list

Year of production: >02/16

| Pos. | Description                              | Part no.  | Price | PU |
|------|------------------------------------------|-----------|-------|----|
|      | Beschption                               | i art no. | 11100 |    |
| 1    | mounting set                             | 92841000  | -     | 1  |
| 2    | tile-matching-disk                       | 92406820  | -     | 1  |
| 3    | cover                                    | 92435820  | -     | 1  |
| 4    | excentric socket                         | 97604000  | -     | 1  |
| а    | set of covers                            | 42871820  | -     | 1  |
| b    | set of adapters                          | 42870000  | -     | 1  |
| с    | mounting kit for two-sided glass montage | 42841000  | -     | 1  |