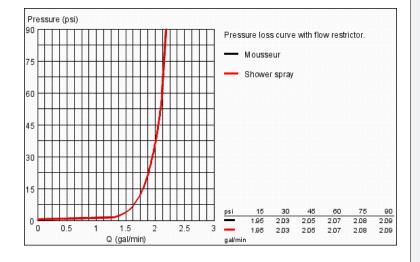

- Automatic returning
- Integrated non-return valve
- Locking diverter: aerator/SpeedClean shower jet
- Automatic return to aerator
- Flexible hose connections
- Quick installation system
- Protected against backflow
- SpeedClean<sup>®</sup> anti-lime system
- GROHE SilkMove ceramic cartridge
- GROHE SuperSteel Infinity Finish™
- 8 5/16" reach
- Forward rotation lever, does not hit backsplash
- Max Flow Rate: 1.75 gpm (6.6 L/min)