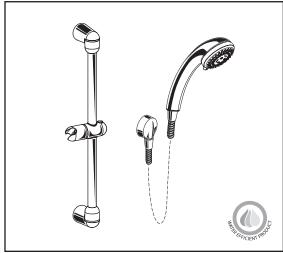

#### ☐ 1662.604 Shower System Kit

Includes:

Water Saving

82mm

Soft Hand Shower 1660.502 Hose 8888.035 Wall Supply 8888.037 Standard Slide Bar 1660.225

> 127mm (5")

#### GENERAL DESCRIPTION:

Complete shower system kit includes: a wall supply with 1/2" NPT female inlet, 1/2" NPSM male outlet; a 59" (1500mm) shower hose; a "Soft" water saving hand shower; and a 25" Standard Slide Bar. Hand shower adjusts from a conventional spray to a gentle aerated flow. Spray pattern can be changed with the flick of the thumb. 1.5 gpm/5.7L/min. flow restrictor. Adjustable shower holder can be set at any height or position along the bar and angle up to 45°.