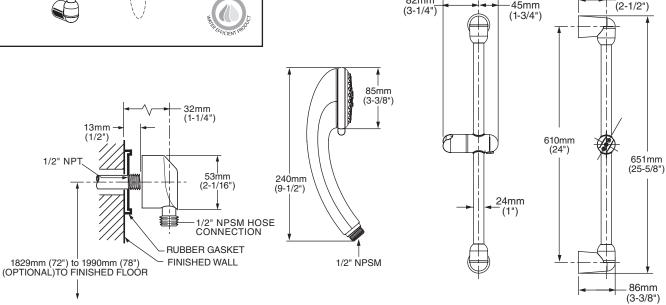

#### GENERAL DESCRIPTION:

Complete shower system kit includes: a wall supply with 1/2" NPT female inlet, 1/2" NPSM male outlet; a 59" (1500mm) shower hose; a "Soft" water saving hand shower; and a 25" Standard Slide Bar. Hand shower adjusts from a conventional spray to a gentle aerated flow. Spray pattern can be changed with the flick of the thumb. 1.5 gpm/5.7L/min. flow restrictor. Adjustable shower holder can be set at any height or position along the bar and angle up to 45°.

#### SUGGESTED SPECIFICATION:

Shower system shall feature a wall supply with 1/2" NPT female inlets, 1/2" NPSM male outlet, 59" hose, hand shower and a 25" Standard Slide Bar. Hand shower shall be ergonomically designed for a positive grip even when wet. Spray pattern adjustment shall be performed with simple movement of thumb without need to change grip on handle. Hand shower shall save a minimum of 40% in water usage. Fitting shall be American Standard Model # 1662.604.