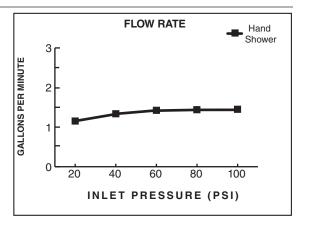

#### GENERAL DESCRIPTION:

Complete shower system kit includes: a wall supply with 1/2" NPT female inlet, 1/2" NPSM male outlet; a 59" (1500mm) shower hose; a "Soft" water saving hand shower; and a 25" Standard Slide Bar. Hand shower adjusts from a conventional spray to a gentle aerated flow. Spray pattern can be changed with the flick of the thumb. 1.5 gpm/5.7L/min. flow restrictor. Adjustable shower holder can be set at any height or position along the bar and angle up to 45°.