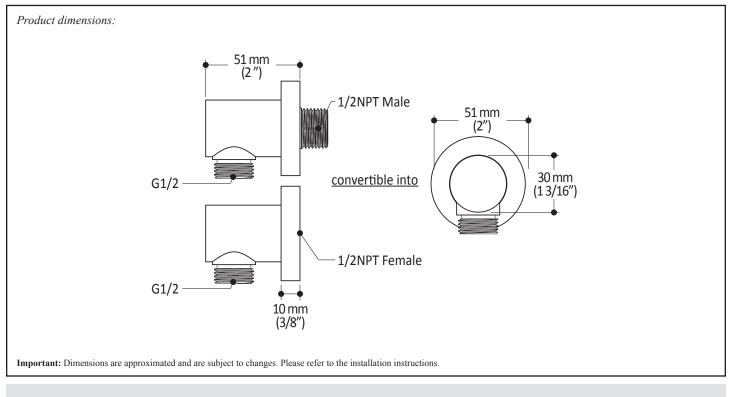

#### **Features**

- Male or female water inlet 1/2NPT
- Male water oulet G1/2
- Solid brass construction
- PVD finish (Physical Vapour Deposit): A high technology process that protects the surface finish for increased durability

#### **Installation Notes**

This product must be installed following the installation instructions provided.