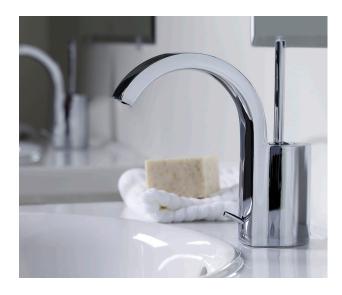

# SINGLE LEVER LAVATORY AND VESSEL FAUCETS

- European minimalist design
- Cast brass spout and body
- Joystick multiport ceramic disc valve cartridge
- 5-3/4" spout
- Speed Connect® with 1-1/4" drain
- Lead Free—faucet contains ≤ 0.25% total lead content by weighted volume
- Maximum Flow Rate: 1.5 GPM (5.7L/min)

## **AVAILABLE FINISHES**Polished Chrome

Polished Chrome Brushed Nickel

### **DESCRIPTION**

Single Lever Lavatory Faucet Single Lever Vessel Faucet