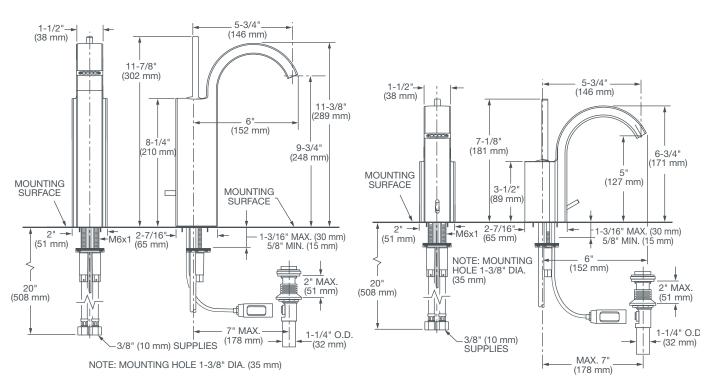

# SINGLE LEVER LAVATORY AND VESSEL FAUCETS

- European minimalist design
- Cast brass spout and body
- Joystick multiport ceramic disc valve cartridge
- 5-3/4" spout
- Speed Connect® with 1-1/4" drain
- Lead Free—faucet contains ≤ 0.25% total lead content by weighted volume
- Maximum Flow Rate: 1.5 GPM (5.7L/min)

### **DESCRIPTION**

Single Lever Lavatory Faucet Single Lever Vessel Faucet

### PRODUCT NUMBER

D35100100.XXX

**IMPORTANT:** These measurements are subject to change or cancellation. No responsibility is assumed for use of superseded or voided pages.