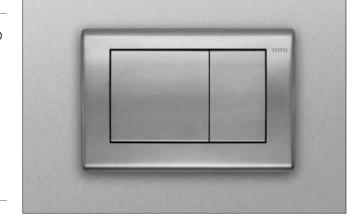

# Convex Push Plate - Dual Button

### **FEATURES**

- Push plate with dual buttons that mounts to TOTO in-wall tank system (WT151M or WT152M)
- Push plate in brushed stainless steel or polished chrome is robust and vandal-proof. A hidden mounting screw protects against theft.

### **MODELS**

- YT820#SS Brushed Stainless Steel
- YT820#CP Polished Chrome