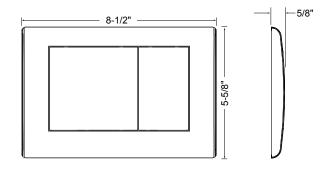

## **SPECIFICATIONS**

WarrantyMaterial

Shipping Weight

• Shipping Dimensions

1-year limited warranty

Metal/ABS 1.2lb or

Carton (10pcs.) 13lb. 9-1/4" x 6-1/2" x 1-1/2"

Carton (10pcs.) 16" x 12" x 8"