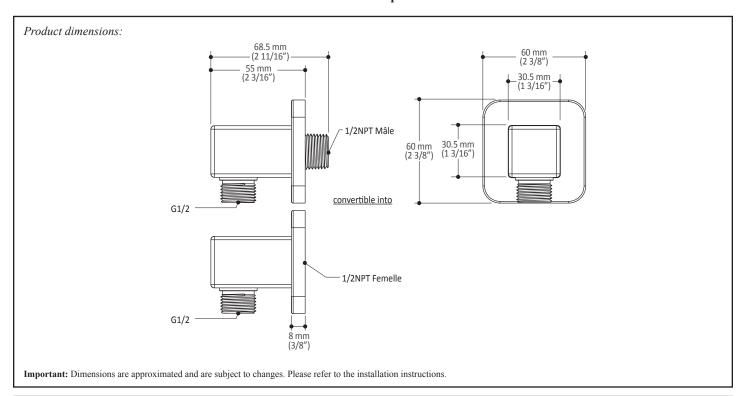

## **Features**

• Male or female water inlet 1/2NPT

• Male water oulet G1/2

· Solid brass construction