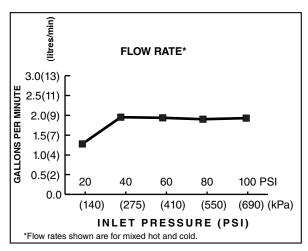

### **CODES AND STANDARDS**

These products meet or exceed the following codes and standards:

ANSI A117.1 ASME A112.18.1 NSF 61 / Section 9 IAPMO (cUPC)

1.84gpm/8.3L/min. FLOW RATE

1.25gpm/5.7 L/min. FLOW RATE