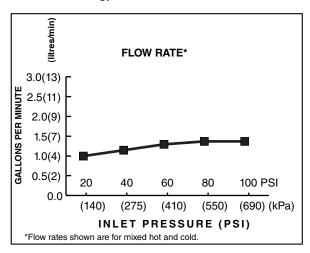

### **CODES AND STANDARDS**

These products meet or exceed the following codes and standards:

ANSI A117.1 ASME A112.18.1 NSF 61 / Section 9 IAPMO (cUPC)

1.84gpm/8.3L/min. FLOW RATE

1.25gpm/5.7 L/min. FLOW RATE