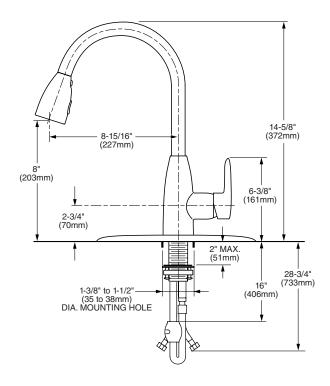

#### GENERAL DESCRIPTION:

Metal body and handle with brass swivel spout. Pull-down spray with adjustable spray pattern and pause feature. Nylon braided pull out hose. Washerless 40mm ceramic disc valve cartridge. Braided flexible supply hoses with 3/8" compression connections. Brass mounting shank with brass fixation ring. Complete with two integral check valves. 1.84gpm/8.3L/min. maximum flow rate, 1.25gpm/5.7 L/min. maximum flow rate for F15 models. Faucet can be mounted with or without metal escutcheon plate. escutcheon size 10" (254mm) L x 2-3/4" (70mm) W.