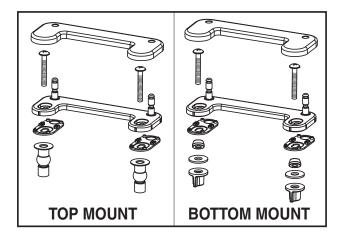

## **AVAILABLE SPARE PARTS**

 760234-100.XXX0A Universal Seat Mounting Kit includes top and bottom mounting hardware

SHOWN: CONVENIENT SLOW-CLOSE FEATURE

SHOWN: TWO PUSH BUTTON LIFT OFF FEATURE

SEE REVERSE FOR ROUGHING-IN DIMENSIONS AND PRODUCT SPECIFICATIONS