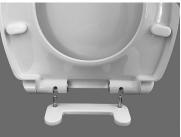

## **AVAILABLE SPARE PARTS**

 760234-100.XXX0A Universal Seat Mounting Kit includes top and bottom mounting hardware

SHOWN: CONVENIENT SLOW-CLOSE FEATURE

SHOWN: TWO PUSH BUTTON LIFT OFF FEATURE

SEE REVERSE FOR ROUGHING-IN DIMENSIONS AND PRODUCT SPECIFICATIONS