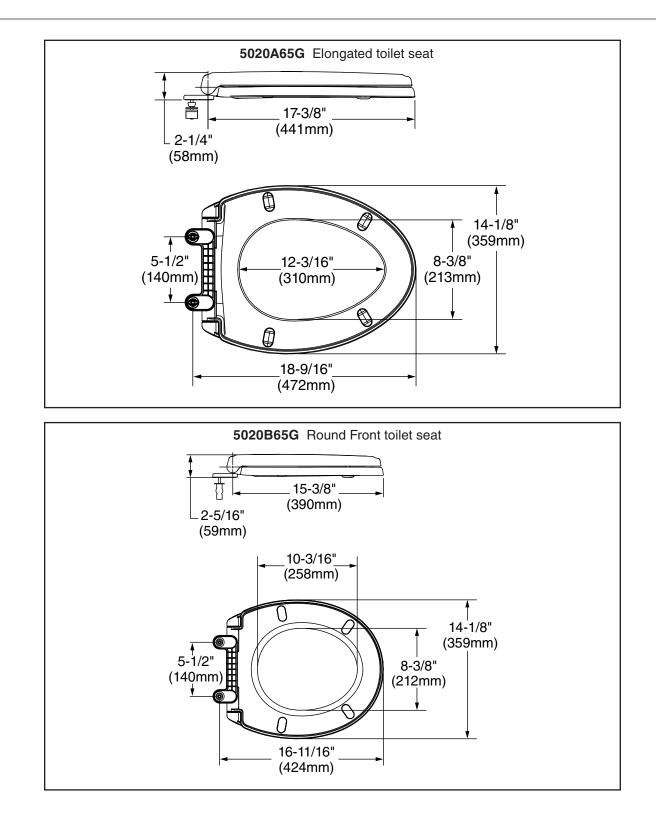

## TRADITIONAL LUXURY EASY LIFT-OFF TOILET SEATS WITH SLOW-CLOSE AND EVERCLEAN®

□ 5020A65G Elongated toilet seat

- □ 5020B65G Round Front toilet seat
  - EVER-TITE<sup>™</sup> Stabilizing Hinge to prevent the seat from shifting side to side
  - Slow-close seat and lid for user convenience
  - Two Button-push **Removable Seat** for easier cleaning of the seat & bowl **No Tools Required**
  - EverClean<sup>®</sup> silver-based surface permanently inhibits the growth of stain and odor causing bacteria, mold and mildew on the surface. EverClean<sup>®</sup> surface does not protect against disease causing bacteria.
  - Traditional styled solid seat with cover can be installed from either the top or bottom of the bowl
  - Universal Bowl Fit with Top & Bottom Mounting Hardware Included
  - Durable Seats Made From Polypropylene Plastic
  - Elongated Seat weighs 4.4 lbs.(2 kg)
  - Round Front Seat weighs 4.3 lbs. (1.93 kg)