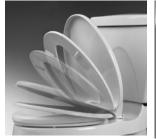

## **AVAILABLE SPARE PARTS**

 760234-100.XXX0A Universal Seat Mounting Kit includes top and bottom mounting hardware

SHOWN: CONVENIENT SLOW-CLOSE FEATURE

SHOWN: TWO PUSH BUTTON LIFT OFF FEATURE

SEE REVERSE FOR ROUGHING-IN DIMENSIONS AND PRODUCT SPECIFICATIONS