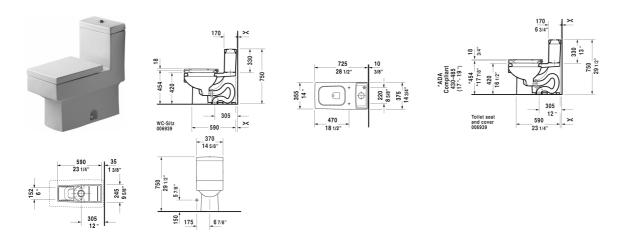

| One-Piece toilet                                                                                                                                | Dimension              | Weight   | Order number |
|-------------------------------------------------------------------------------------------------------------------------------------------------|------------------------|----------|--------------|
| syphonic, 12" rough-in, with single flush piston valve, top flush, vertical outlet, cUPC listed, 1.28 gpf                                       |                        |          |              |
| Colors                                                                                                                                          |                        |          |              |
| 00 White                                                                                                                                        |                        |          |              |
| Variant                                                                                                                                         |                        |          |              |
| •                                                                                                                                               | 14 5/8" x 28 1/8" Inch | 116.9 lb | 2103010005   |
| Infobox                                                                                                                                         |                        |          |              |
| Not available with WonderGliss                                                                                                                  |                        |          |              |
|                                                                                                                                                 |                        |          |              |
| Toilet seat and cover removable, elongated, hinges stainless steel, with slow close                                                             |                        | 6.2 lb   | 006939       |
| Mounting set for One-Piece and Two-Piece toilets, outlet 3/8" - male thread, wall connection 1/2" - female thread, 1/2", North American version |                        | 1.1 lb   | 001431       |
|                                                                                                                                                 |                        |          |              |

All drawings contain the necessary measurements which are subject to standard tolerances. They are stated in inch & mm and are non-binding. Exact measurements, in particular for customized installation scenarios, can only be taken from the finished ceramic piece.