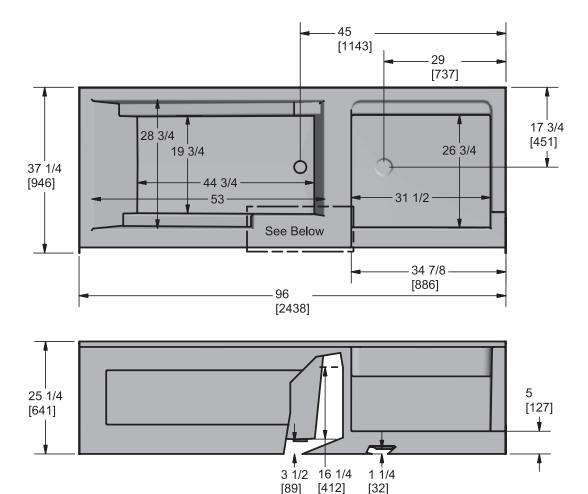

## ACRYLIC

Model AC9376 (Right-hand Shower)

Model AC9377 (Left-hand Shower)

Length: 96" (2438 mm) Width: 37 1/4" (946 mm) Height: 25 1/4" (641 mm)

Shipping Weight: 280 lbs. (127 Kg)

Water to Overflow: 79 gallons (359 Litres)

Minimum Water Capacity: 31 gallons (141 Litres)

Materials: Manufactured from a one-piece acrylic sheet, reinforced with fibreglass.

This contemporary bath/shower combination unit features the best of both worlds. A comfortable bathing experience featuring a 5' bath, and a generous shower space complete with foot rest for added functionality.

## Model AC9376/77

# ACRYLIC

Keypad Location Size: 5.75" X 1.75" (Keypad available when paired with Enhanced Bathing Options)

Measurement tolerances ± 1/4" (6.3 mm)

All bathing fixtures comply with the applicable Canadian Standards.