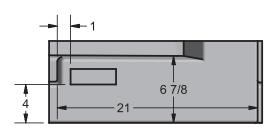

# ACRYLIC

Keypad Location Size: 5.75" X 1.75" (Keypad available when paired with Enhanced Bathing Options)

Measurement tolerances ± 1/4" (6.3 mm)

All bathing fixtures comply with the applicable Canadian Standards.