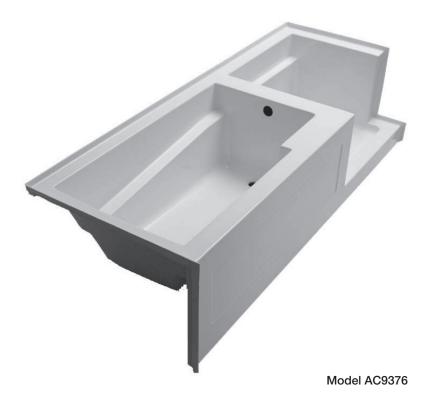

## ACRYLIC

Model AC9376 (Right-hand Shower)

Model AC9377 (Left-hand Shower)

Length: 96" (2438 mm) Width: 37 1/4" (946 mm) Height: 25 1/4" (641 mm)

Shipping Weight: 280 lbs. (127 Kg)

Water to Overflow: 79 gallons (359 Litres)

Minimum Water Capacity: 31 gallons (141 Litres)

Materials: Manufactured from a one-piece acrylic sheet, reinforced with fibreglass.

This contemporary bath/shower combination unit features the best of both worlds. A comfortable bathing experience featuring a 5' bath, and a generous shower space complete with foot rest for added functionality.

## Standard Features:

- Easy to clean high gloss surface
- Chip and mar resistant
- Moulded-in floor pattern
- Contoured integral armrests
- Foot rest in shower