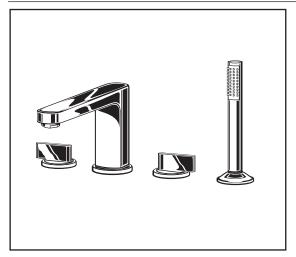

2506.921 Shown

#### MODEL NUMBER:

- 2506.921 Deck-Mount Tub Filler Personal shower. Metal Lever handles. Individual base escutcheons.
- 2506.920 Deck-Mount Tub Filler Less personal shower. Metal Lever handles. Individual base escutcheons.
- AVAILABLE ACCESSORY: