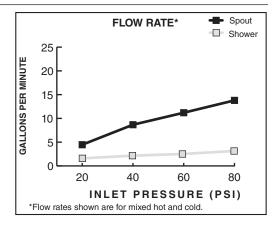

## **GENERAL DESCRIPTION:**

Durable brass spout with built-in diverter (on 2506.901 and 2506.921). Rigid brass and copper waterway below deck. Brass valve bodies with 3/4" NPT inlets. 1/4 turn washerless ceramic disc valve cartridges. Personal shower features a 6-1/2' long hose (1-1/2' heavy duty hose and 5' decorative hose.) 2.5 gpm/9.5L/min. maximum flow rate.