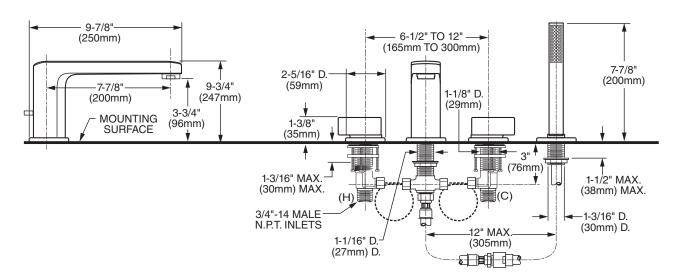

## **GENERAL DESCRIPTION:**

Durable brass spout with built-in diverter (on 2506.901 and 2506.921). Rigid brass and copper waterway below deck. Brass valve bodies with 3/4" NPT inlets. 1/4 turn washerless ceramic disc valve cartridges. Personal shower features a 6-1/2' long hose (1-1/2' heavy duty hose and 5' decorative hose.) 2.5 gpm/9.5L/min. maximum flow rate.