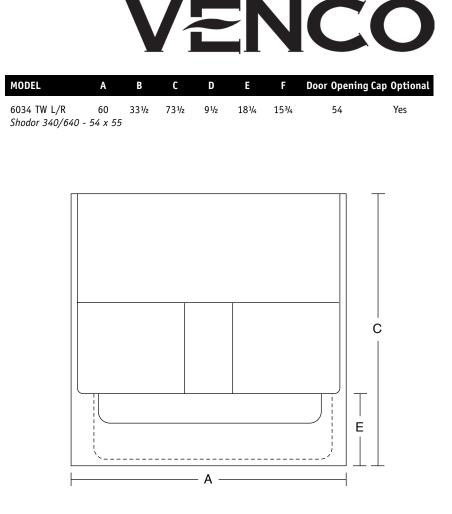

## 6034 TW L/R

## Specifications

The shower unit shall be a gel-coated, heavy-duty fiberglass reinforced unit to provide a sanitary, unbroken, smooth surface.

Reinforcing and contouring gives added strength. The units shall have one inch nailing flanges on front and top edges and warranted against factory defects for three years.

All product measurements are to the outside of nailing flange. Measurements plus (+) or minus  $(-) \frac{1}{4''}$ .

All Venco Products are Canadian Standards Association certified

7584 Vantage Place, Delta, BC V4G 1A5 Phone (604) 940-4960 • Fax (604) 940-9733 email: venco@telus.net www.venco.ca