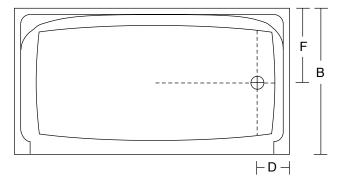

## 6034 TW L/R



## Specifications

The shower unit shall be a gel-coated, heavy-duty fiberglass reinforced unit to provide a sanitary, unbroken, smooth surface.

Reinforcing and contouring gives added strength. The units shall have one inch nailing flanges on front and top edges and warranted against factory defects for three years.

All product measurements are to the outside of nailing flange. Measurements plus (+) or minus  $(-) \frac{1}{4''}$ .

All Venco Products are Canadian Standards Association certified



7584 Vantage Place, Delta, BC V4G 1A5 Phone (604) 940-4960 • Fax (604) 940-9733 email: venco@telus.net www.venco.ca

## Top View R.H. Model