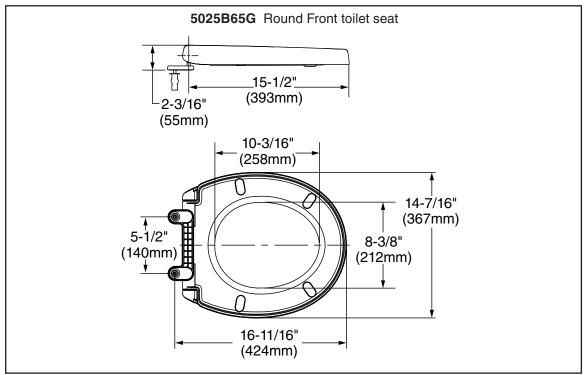

## TELESCOPING LUXURY EASY LIFT-OFF TOILET SEATS WITH SLOW-CLOSE AND EVERCLEAN®

- □ 5025A65G Elongated toilet seat □ 5025B65G Round Front toilet seat
  - EVER-TITE™ Stabilizing Hinge to prevent the seat from shifting side to side
  - Slow-close seat and lid for user convenience
  - Two Button-push **Removable Seat** for easier cleaning of the seat & bowl **No Tools Required**
  - EverClean® silver-based surface permanently inhibits the growth of stain and odor causing bacteria, mold and mildew on the surface.

    EverClean® surface does not protect against disease causing bacteria.
  - Telescoping styled solid seat with cover can be installed from either the top or bottom of the bowl
  - Universal Bowl Fit with Top & Bottom Mounting Hardware Included
  - Durable Seats Made From Polypropylene Plastic
  - Elongated Seat weighs 4.1 lbs.(1.87 kg)
  - Round Front Seat weighs 3.9 lbs. (1.75 kg)