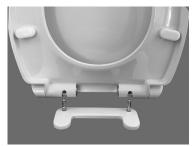

## TELESCOPING LUXURY EASY LIFT-OFF TOILET SEATS WITH SLOW-CLOSE AND EVERCLEAN®

- □ 5025A65G Elongated toilet seat □ 5025B65G Round Front toilet seat
  - EVER-TITE™ Stabilizing Hinge to prevent the seat from shifting side to side
  - Slow-close seat and lid for user convenience
  - Two Button-push **Removable Seat** for easier cleaning of the seat & bowl **No Tools Required**
  - EverClean® silver-based surface permanently inhibits the growth of stain and odor causing bacteria, mold and mildew on the surface.

## **AVAILABLE SPARE PARTS**

• 760234-100.XXX0A Universal Seat Mounting Kit includes top and bottom mounting hardware

SHOWN: TWO PUSH BUTTON LIFT OFF FEATURE

SEE REVERSE FOR ROUGHING-IN DIMENSIONS AND PRODUCT SPECIFICATIONS