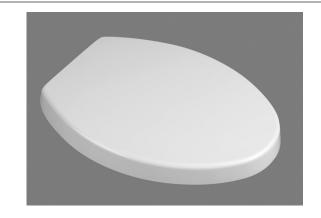

## TELESCOPING LUXURY SEATS WITH SLOW CLOSE AND EVERCLEAN®

## TELESCOPING LUXURY EASY LIFT-OFF TOILET SEATS WITH SLOW-CLOSE AND EVERCLEAN®

- □ 5025A65G Elongated toilet seat □ 5025B65G Round Front toilet seat
  - EVER-TITE™ Stabilizing Hinge to prevent the seat from shifting side to side
  - Slow-close seat and lid for user convenience
  - Two Button-push **Removable Seat** for easier cleaning of the seat & bowl **No Tools Required**
  - EverClean® silver-based surface permanently inhibits the growth of stain and odor causing bacteria, mold and mildew on the surface.