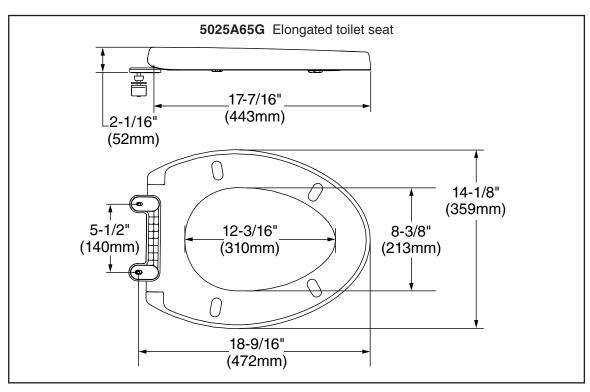

## TELESCOPING LUXURY EASY LIFT-OFF TOILET SEATS WITH SLOW-CLOSE AND EVERCLEAN®

- □ 5025A65G Elongated toilet seat □ 5025B65G Round Front toilet seat
  - EVER-TITE™ Stabilizing Hinge to prevent the seat from shifting side to side
  - Slow-close seat and lid for user convenience
  - Two Button-push **Removable Seat** for easier cleaning of the seat & bowl **No Tools Required**
  - EverClean® silver-based surface permanently inhibits the growth of stain and odor causing bacteria, mold and mildew on the surface.

    EverClean® surface does not protect against disease causing bacteria.
  - Telescoping styled solid seat with cover can be installed from either the top or bottom of the bowl
  - Universal Bowl Fit with Top & Bottom Mounting Hardware Included
  - Durable Seats Made From Polypropylene Plastic
  - Elongated Seat weighs 4.1 lbs.(1.87 kg)
  - Round Front Seat weighs 3.9 lbs. (1.75 kg)