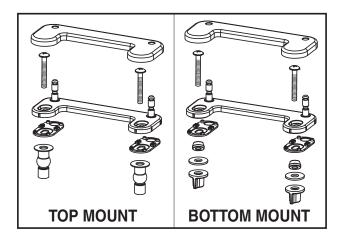

## **AVAILABLE SPARE PARTS**

• 760234-100.XXX0A Universal Seat Mounting Kit includes top and bottom mounting hardware

SHOWN: TWO PUSH BUTTON LIFT OFF FEATURE

SEE REVERSE FOR ROUGHING-IN DIMENSIONS AND PRODUCT SPECIFICATIONS