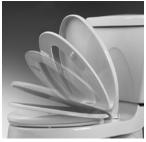

## TELESCOPING LUXURY EASY LIFT-OFF TOILET SEATS WITH SLOW-CLOSE AND EVERCLEAN®

- □ 5025A65G Elongated toilet seat □ 5025B65G Round Front toilet seat
  - EVER-TITE™ Stabilizing Hinge to prevent the seat from shifting side to side
  - Slow-close seat and lid for user convenience
  - Two Button-push **Removable Seat** for easier cleaning of the seat & bowl **No Tools Required**
  - EverClean® silver-based surface permanently inhibits the growth of stain and odor causing bacteria, mold and mildew on the surface.

## **AVAILABLE SPARE PARTS**

• 760234-100.XXX0A Universal Seat Mounting Kit includes top and bottom mounting hardware

SHOWN: TWO PUSH BUTTON LIFT OFF FEATURE

SEE REVERSE FOR ROUGHING-IN DIMENSIONS AND PRODUCT SPECIFICATIONS