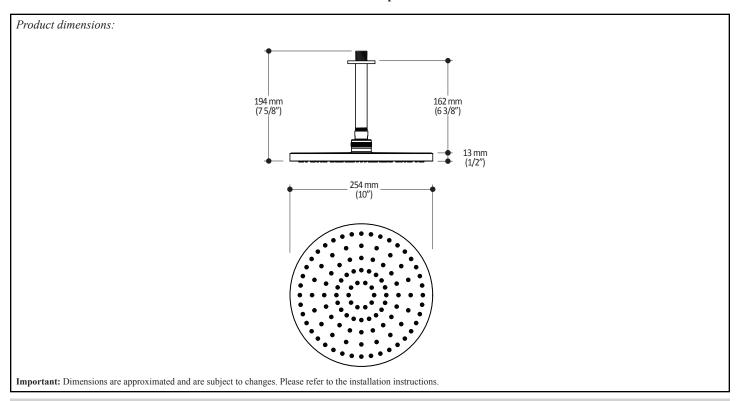

#### **Features**

- Water 1/2" male inlet NPT
- Diameter of 254 mm (10")
- Anti-scale system with soft sprays
- · Adjustable orientation swivel