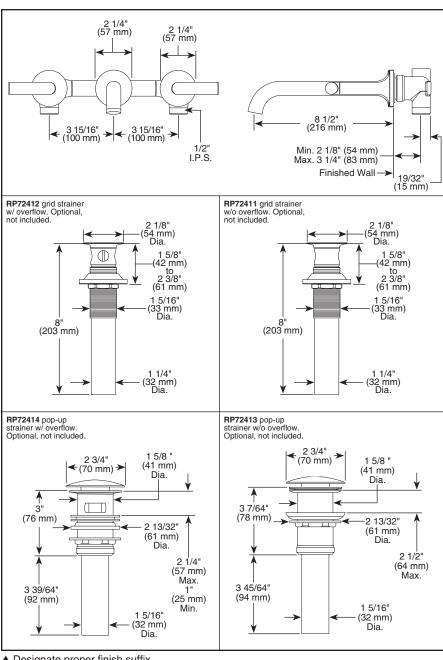

### **STANDARD SPECIFICATIONS:**

- Max flow rate: 1.50 GPM @ 60 PSI, 5.68 L/Min @ 414 kPa
- Max flow rate (ECO models only): 1.20 GPM @ 60 PSI, 4.54 L/Min @ 414 kPa
- Three hole mount
- Ceramic cartridge
- Spout features hidden water-efficient laminar flow aerator