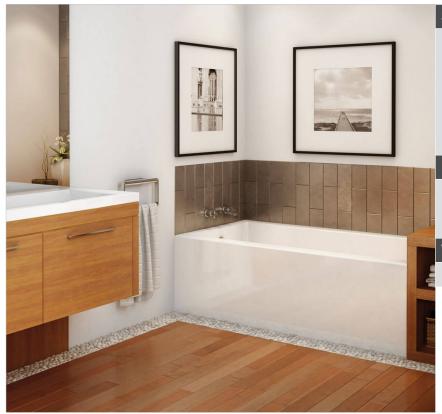

## **Rubix 6032**

Model number: 105705

**Dimensions:** 60" x 32" x 18" **Installation:** Alcove **Material:** Acrylic

#### **Standard Features:**

- Rectangular shape bathtub in alcove installation
- Available in Above-the-Floor Rough (AFR) or not
- Right or left-hand drain
- · Cubic design
- Integrated flat skirt and integrated tiling flange

#### **Product characteristics:**

- Elegant design
- Integrated Tiling Flange and Skirt
- Maximized Bathing Well