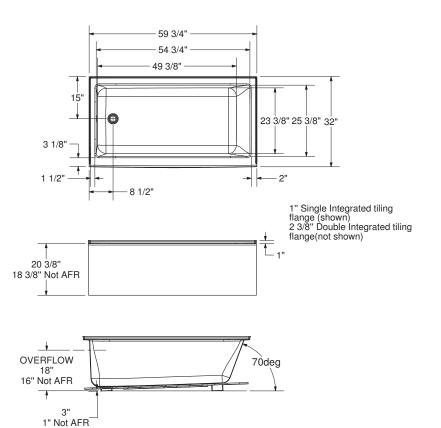

# **Rubix 6032**

**Model number:** 

105705

**Dimensions:** 60" x 32" x 18"

**Installation:** Alcove

Material: Acrylic

**Dimensions:** 

59 3/4 x 32 x 18 3/8 in. (1518 x 813 x 457 mm)

Water capacity:

49 gallons - 222 liters

Weight:

80 lbs - 36 kg

**Bathing well:** 

54 3/4 X 25 3/8 in. (1391 X 645 mm)

Deep sump height:

16 3/4 in. - 425 mm

**Deck width:** 

3 1/8 in. - 79 mm

**Drain location:** 

Left

Right

Wood support design may vary. Single Integrated tiling flange: 1" height x 1/4" thickness (shown) All dimensions are approximate. Structure measurements must be verified against the unit to ensure proper fit.