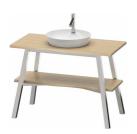

| Vanity unit floorstanding                                                                                                                                      | Dimension            | Weight | Order number |
|----------------------------------------------------------------------------------------------------------------------------------------------------------------|----------------------|--------|--------------|
| 1 console, 1 shelf below                                                                                                                                       |                      |        |              |
| Colors                                                                                                                                                         |                      |        |              |
| M76 European Oak (Solid wood) M77 American Walnut (Solid wood) M81 White Beech (Solid wood) M85 White High Gloss Lacquer M95 Vintage Oak (Solid wood)          |                      |        |              |
| Variant                                                                                                                                                        |                      |        |              |
|                                                                                                                                                                | 44 1/8" x 22 1/2" In | ch     | CC9532       |
| Infobox                                                                                                                                                        |                      |        |              |
| # CC 9532 is available from stock, In combination with ceramic # 233950, the faucet hole is positioned on the right side, Required specification for ordering: |                      |        |              |
|                                                                                                                                                                |                      |        |              |
| Suitable products                                                                                                                                              |                      |        |              |
| Washbowl with interior faucet deck, without overflow, hardware included, $\emptyset$ 18 7/8" Inch                                                              | ø 18 7/8" Inch       |        | 232848       |
| Washbowl without faucet deck, without overflow, hardware included, 19 5/8" x 16" Inch                                                                          | 19 5/8" x 16" Inch   |        | 233950       |
| Washbowl with interior faucet deck, without overflow, hardware included, 18 1/8" x 18 1/8" Inch                                                                | 18 1/8" x 18 1/8" In | ch     | 234046       |
|                                                                                                                                                                |                      |        |              |