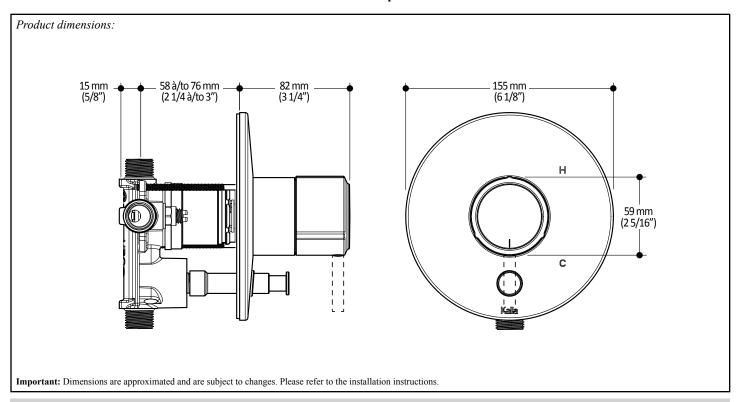

## **Packaging**

- **Dimensions**: 362mm x 184mm x 191mm (14 1/4" x 7 1/4" x 7 1/2")
- Volume: 0.45 cu ft (0.013 cu m)
  Total weight: 4.94 lb (2.24 kg)