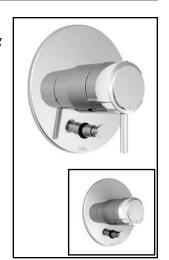

# **BF1151**

## 1/2" Pressure Balance Valve With Diverter and Decorative Trim

**SPECIFICATIONS** 

## **Features**

- No visible screw
- Water 1/2" male inlet NPT threaded or welded
- · Shut-off valves included
- Solid brass construction
- Total adjustment of 19mm (3/4")
- Included support for better stability during installation
- Can be installed back-to-back
- Push-button diverter with automatic or mechanical reset
- PVD finish (Physical Vapour Deposit): A high technology process that protects the surface finish for increased durability

## **Colors (Finishes)**

• Chrome: BF1151-**110** 

• Brushed Nickel PVD: BF1151-120