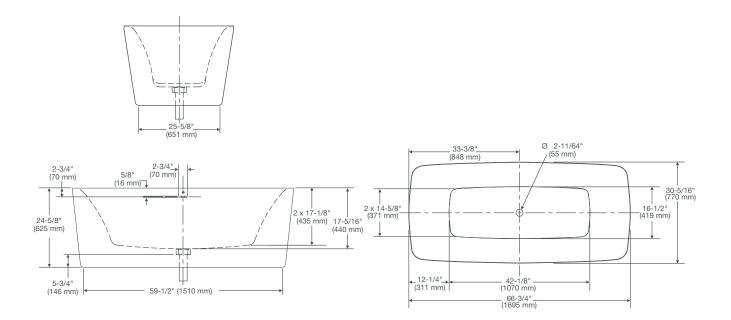

# DIMENSIONS

# NOMINAL DIMENSIONS

66-3/4" x 30-5/16" x 24-5/8" (1695 x 770 x 625 mm)

#### NOTES:

If installing a deck-mounting fitting, before drilling any holes: check for interference with drain overflow. Mounting holes drilled by installer.

Refer to installation instructions supplied with bathing pool for additional information. Fittings not included and must be ordered separately. Provide suitable reinforcement for all supports.