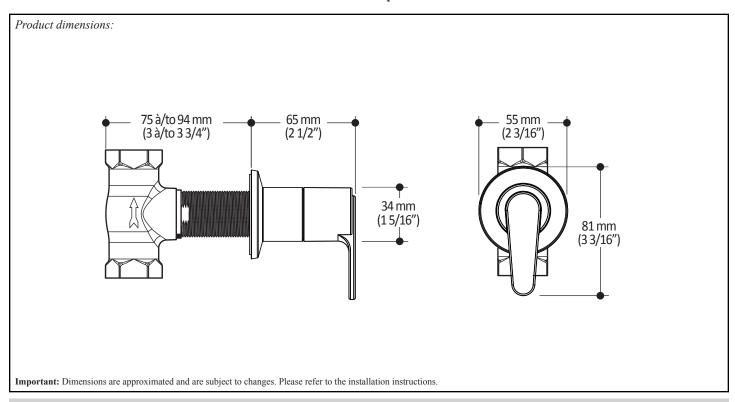

orative Trim

## **SPECIFICATIONS**

#### **Features**

- No visible screw
- Water 1/2" female inlet NPT threaded
- · Solid brass construction

## **Colors (Finishes)**

• Chrome: BF1303-110

#### **Certifications**

The specified model meets or exceeds the following standards;

ASME A112.18.1 / CSA B125.1



#### **Packaging**

- **Dimensions**: 305mm x 117mm x 92mm (12" x 4 5/8" x 3 5/8")
- Volume: 0.12 cu ft (0.003 cu m)
- **Total weight**: 1.71 lb (0.78 kg)



#### **Installation Notes**

This product must be installed following the installation instructions provided.

#### **WARRANTY**

Kalia Inc. guarantees all aspects of its products to be free of defects in material and workmanship for normal residential use. **Refer to the warranty included with the Kalia products for details**.



## Kalia inc.

1355, 2nd Street Sainte-Marie (Quebec) Canada G6E 1G9 t. **1-418-387-9090 1 877 GO KALIA** (1-877-465-2542) f. 1-418-387-9089 www.KaliaStyle.com