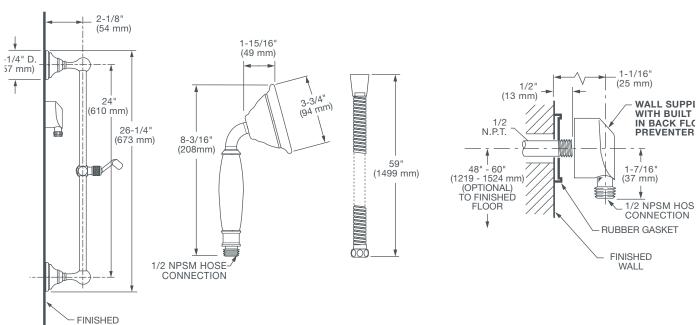

## PERSONAL SHOWER SET WITH HAND SHOWER

- 5 ft. (1.5m) decorative metal hose
- Hand shower includes flow restrictor
- Wall elbow
- 24" Adjustable bar with bracket
- Maximum Hand Shower Flow Rate: 2.0 GPM (7.6L/min)