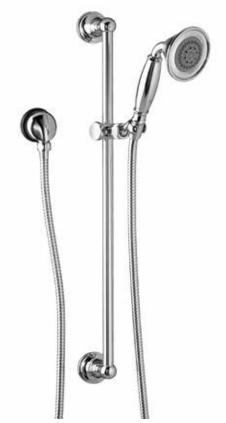

## PERSONAL SHOWER SET WITH HAND SHOWER

- 5 ft. (1.5m) decorative metal hose
- Hand shower includes flow restrictor
- Wall elbow
- 24" Adjustable bar with bracket
- Maximum Hand Shower Flow Rate: 2.0 GPM (7.6L/min)