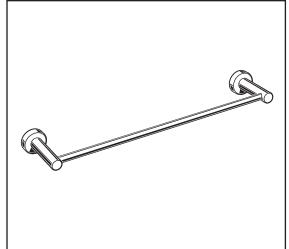

## **MODEL NUMBER:**

- 3336018 18" (457mm) Towel Bar
- 3336024 24" (610mm) Towel Bar

## **PRODUCT FEATURES:**

**Materials of Construction:** Metal construction for durability & long life. Brass Rod.

Concealed Mounting: No exposed set screws.

Easy to Install

**Durability of Finishes:** Chrome and PVD finishes will never tarnish.