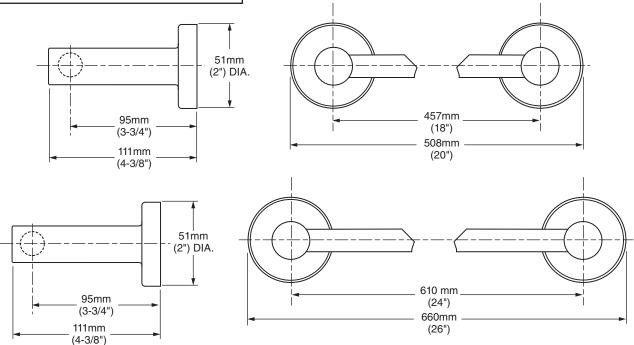

## **MODEL NUMBER:**

- 3336018 18" (457mm) Towel Bar
- 3336024 24" (610mm) Towel Bar

## SUGGESTED SPECIFICATION:

18" (457mm) and 24" (610mm) Towel Bar shall feature metal construction with tarnish - free PVD finish. Rod shall be brass. Shall feature concealed mounting with no exposed set screws. Towel Bar shall be American Standard Model # 8336\_\_\_\_.\_\_.