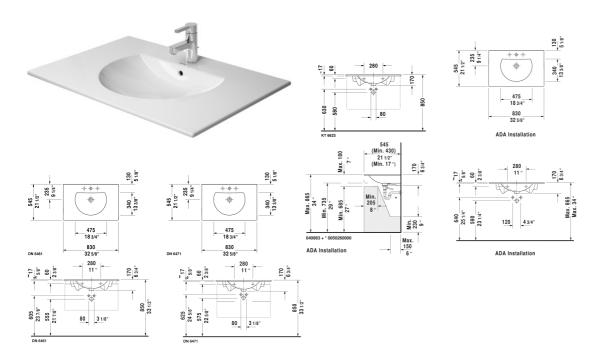

## Darling New Furniture washbasin $\dot{\mathrm{a}}~~$ # 0499830000 / 0499830030

| Furniture washbasin                                                                                                  | Dimension              | Weight  | Order number |
|----------------------------------------------------------------------------------------------------------------------|------------------------|---------|--------------|
| with overflow, with faucet deck, wall-mounted, 3                                                                     | 2 5/8" Inch            |         |              |
| Colors                                                                                                               |                        |         |              |
| 00 White                                                                                                             |                        |         |              |
| Variant                                                                                                              |                        |         |              |
| •                                                                                                                    | 32 5/8" x 21 1/2" Inch | 1 47 lb | 0499830000   |
| •••                                                                                                                  | 32 5/8" x 21 1/2" Inch | 1 47 lb | 0499830030   |
| Infobox                                                                                                              |                        |         |              |
| For vanity units the space-saving siphon is recom pedestal, siphon cover or metal console                            | n with                 |         |              |
| Sanitary ceramics with the special WonderGliss s<br>time to come.<br>When ordering WonderGliss please add a "1" as e | r a long               |         |              |
| Space-saving siphon                                                                                                  | 1 1/4" Inch            | 0.9 lb  | 005076       |
| Suitable products                                                                                                    |                        |         |              |