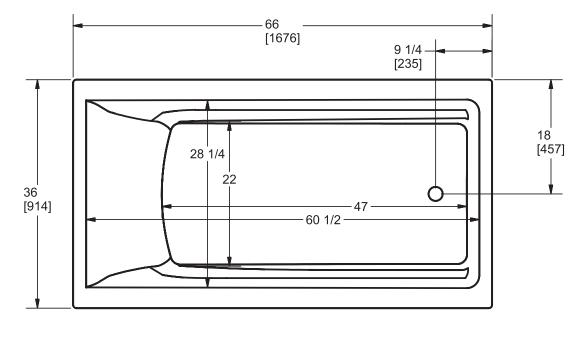

# ACRYLIC

Model AC749

Length: 66" (1676 mm) Width: 36" (914 mm) Height: 20" (508 mm)

Shipping Weight: 80 lbs. (36 Kg) Water to Overflow: 68 gallons (257 Litres) Minimum Water Capacity: 46 gallons (147 Litres)

### Model AC749

## ACRYLIC

Keypad Location Size: 5.75" X 1.75" Centred on Side Deck (Keypad available when paired with Enhanced Bathing Options)

Measurement tolerances  $\pm 1/4$ " (6.3 mm)

All bathing fixtures comply with the applicable Canadian Standards.