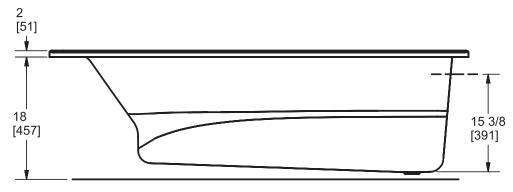

# ACRYLIC

Model AC749

Length: 66" (1676 mm) Width: 36" (914 mm) Height: 20" (508 mm)

Shipping Weight: 80 lbs. (36 Kg) Water to Overflow: 68 gallons (257 Litres) Minimum Water Capacity: 46 gallons (147 Litres)

### Model AC749

## ACRYLIC

Keypad Location Size: 5.75" X 1.75" Centred on Side Deck (Keypad available when paired with Enhanced Bathing Options)

Measurement tolerances  $\pm 1/4$ " (6.3 mm)

All bathing fixtures comply with the applicable Canadian Standards.