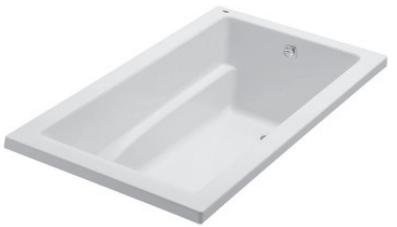

Materials: Manufactured from a one-piece acrylic sheet, reinforced with fibreglass.

Model AC749

The Donbrook's minimalist design with tight radii and sweeping armrests provides extra space for taller bathers. The deck provides ample space for faucet installation.

#### **Standard Features:**

- Easy to clean high gloss surface
- Chip and mar resistant
- Moulded-in floor pattern
- Contoured integral armrests