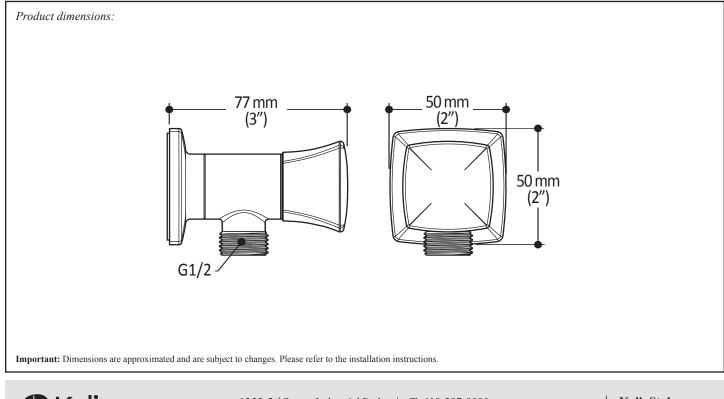

#### Features

- Female water inlet 1/2NPT
- Male water oulet G1/2
- Cartridge 3/4 with ceramic disc
- Solid brass construction
- · Check valve included
- PVD finish (Physical Vapour Deposit): A high technology process that protects the surface finish for increased durability