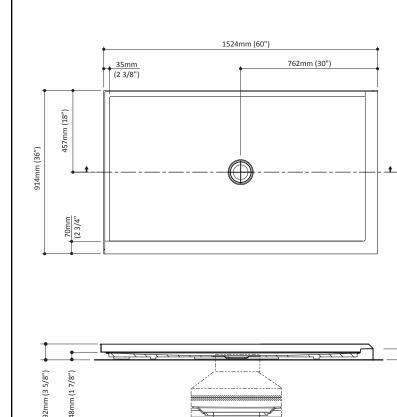

# 60x36x2 5/8 Rectangular Acrylic Shower Base (central drain)

#### Features

- Rectangular shower base
- Threshold designed to eliminate water infiltrations •
- Acrylic base fiberglass reinforced •
- 1524 mm x 914 mm (60 x 36 in.)
- Low-2 5/8 in. threshold (67 mm) •
- Central drain
- Integrated tiling flange