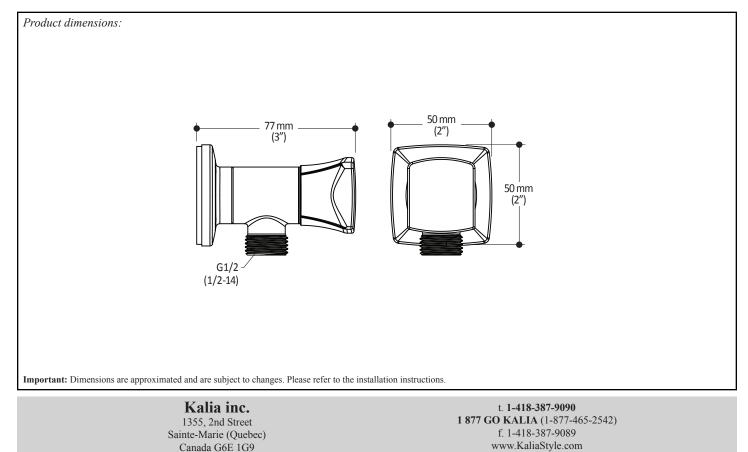

# 102857 Wall Outlet with Volume Control SPECIFICATIONS

#### Features

- Water 1/2" female inlet NPT
- Water G1/2 male oulet
- Cartridge 3/4 with ceramic disc
- Solid brass construction
- Check valve included