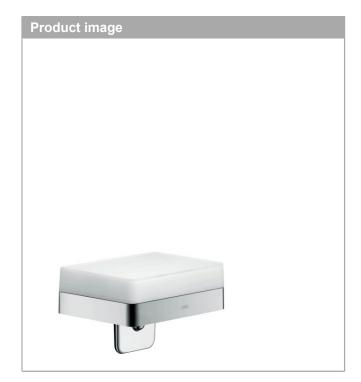

## AXOR Universal Accessories AXOR Universal Soap Dispenser with Integrated Shelf Finishes : chrome Part no. : 42819000

### Features

- · Suitable for installation inside shower compartment
- · 6 oz. capacity
- · Wall-mounted
- Adaptor set #42870000 must be used when installing on a rail
- · May also be used as a shelf

1