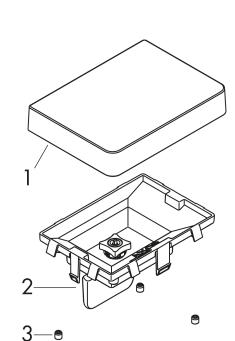

# Exploded drawing

Year of production: >06/15

a

# Spare parts list

Year of production: >06/15

| Pos. | Description                              | Part no. | Price | PU |
|------|------------------------------------------|----------|-------|----|
| 1    | cover                                    | 92428000 | -     | 1  |
| 2    | pump                                     | 93321000 | -     | 1  |
| 3    | screw cover                              | 96762000 | -     | 1  |
| 4    | support element                          | 92425000 | -     | 1  |
| 5    | mounting set                             | 92841000 | -     | 1  |
| 6    | excentric socket                         | 97604000 | -     | 1  |
| 7    | cover                                    | 92427000 | -     | 1  |
| а    | cover                                    | 42890000 | -     | 1  |
| b    | set of adapters                          | 42870000 | -     | 1  |
| С    | mounting kit for two-sided glass montage | 42841000 | -     | 1  |