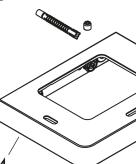

# hansgrohe

## AXOR Universal Accessories AXOR Universal Soap Dispenser with Integrated Shelf Finishes : chrome Part no. : 42819000



### Features

- · Suitable for installation inside shower compartment
- · 6 oz. capacity
- · Wall-mounted
- Adaptor set #42870000 must be used when installing on a rail
- · May also be used as a shelf



1

# Scale drawing



# hansgrohe

AXOR Universal Accessories AXOR Universal Soap Dispenser with Integrated Shelf Finishes : chrome Part no. : 42819000

ŀ

# Exploded drawing

Year of production: >06/15







a

## AXOR Universal Accessories AXOR Universal Soap Dispenser with Integrated Shelf Finishes : chrome Part no. : 42819000



# Spare parts list

Year of production: >06/15

| Pos. | Description                              | Part no. | Price | PU |
|------|------------------------------------------|----------|-------|----|
| 1    | cover                                    | 92428000 | -     | 1  |
| 2    | pump                                     | 93321000 | -     | 1  |
| 3    | screw cover                              | 96762000 | -     | 1  |
| 4    | support element                          | 92425000 | -     | 1  |
| 5    | mounting set                             | 92841000 | -     | 1  |
| 6    | excentric socket                         | 97604000 | -     | 1  |
| 7    | cover