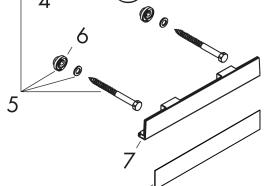

# Exploded drawing

Year of production: >06/15

a

# Spare parts list

Year of production: >06/15

| Pos. | Description                              | Part no. | Price | PU |
|------|------------------------------------------|----------|-------|----|
| 1    | cover                                    | 92428000 | -     | 1  |
| 2    | pump                                     | 93321000 | -     | 1  |
| 3    | screw cover                              | 96762000 | -     | 1  |
| 4    | support element                          | 92425000 | -     | 1  |
| 5    | mounting set                             | 92841000 | -     | 1  |
| 6    | excentric socket                         | 97604000 | -     | 1  |
| 7    | cover                                    | 92427000 | -     | 1  |
| а    | cover                                    | 42890000 | -     | 1  |
| b    | set of adapters                          | 42870000 | -     | 1  |
| С    | mounting kit for two-sided glass montage | 42841000 | -     | 1  |