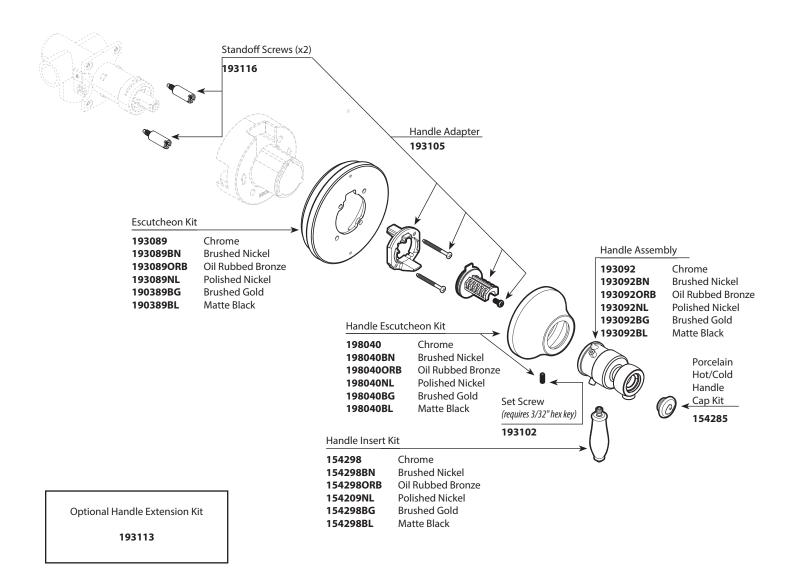

### Order by Part Number

■ Trim can be used with 3372 series or 3375 series valve

There is more than 1 version of this model.

Page down to identify the version you have.

#### WEYMOUTH™

**Two/Three Function Transfer Valve Trim Kit** 

| MODEL      | HANDLE | FINISH            |
|------------|--------|-------------------|
| TS32205    | Lever  | Chrome            |
| TS32205BN  | Lever  | Brushed Nickel    |
| TS32205NL  | Lever  | Polished Nickel   |
| TS32205ORB | Lever  | Oil Rubbed Bronze |
| TS32205BG  | Lever  | Brushed Gold      |
| TS32205BL  | Lever  | Matte Black       |