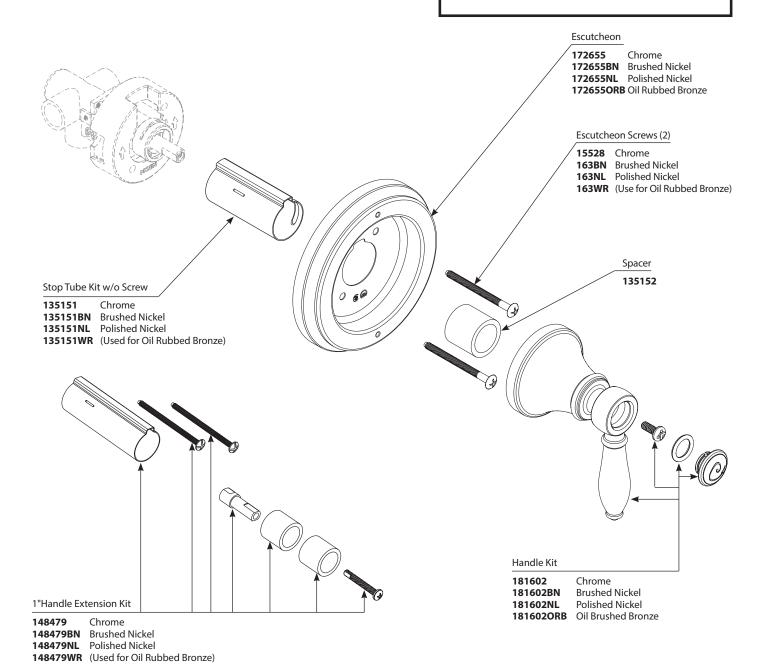

#### Order by Part Number

### **Illustrated Parts**

## **Weymouth**<sup>™</sup> Multi-Function Transfer Valve Trim Kit

| <u>MODEL</u> | <b>TYPE</b> | <u>FINISH</u>     |
|--------------|-------------|-------------------|
| TS32205      | Lever       | Chrome            |
| TS32205BN    | Lever       | Brushed Nickel    |
| TS32205NL    | Lever       | Polished Nickel   |
| TS32205ORB   | Lever       | Oil Rubbed Bronze |
|              |             |                   |