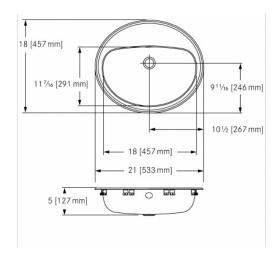

Center back waste location, accepts 1 1/4" (32 mm) waste assembly (not included), no overflow.

1 faucet hole, 1 1/2" (38 mm) diameter.

| TECHNICAL DATA           |                                |
|--------------------------|--------------------------------|
| type of basin            | vanity basin                   |
| bowl depth               | 5"                             |
| Bowl finish              | SATIN-FINISHED                 |
| Bowl front to back       | 11 7/16"                       |
| Bowl left to right       | 18"                            |
| gross weight             | 4.52 kg                        |
| material                 | STAINLESS-STEEL                |
| material code            | 1.4301 Chrome Nickel steel V2A |
| material thickness grade | 18 gauge (1.2 mm)              |
| Overall front to back    | 18"                            |
| Overall left to right    | 21"                            |
| overflow                 | no                             |
| number of faucet holes   | 1                              |
| faucet hole diameter     | 1 1/2"                         |
| Faucet ledge             | yes                            |
| type of waste kit        | optional grid strainer         |
| undercoated              | yes                            |
| waste hole position      | centre back                    |
| net weight               | 3.82 kg                        |
| Wheelchair compliant     | yes                            |
| Faucet ledge position    | Back                           |