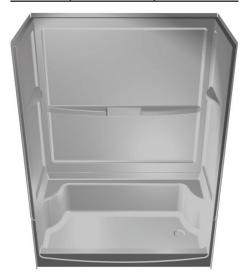

# Materials: Gelcoat finish reinforced with fibreglass.

These four Hytec receptors, available in several sizes are constructed with comfort and ergonomics in mind. The 21" high kneewall eliminates the strain typically associated with installing and cleaning corner or tile installations. The convenient footrests and seats provide comfort needed to sit and enjoy a relaxing shower.