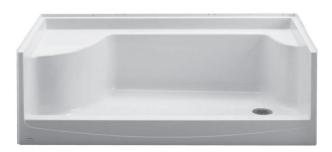

#### Model GR363

Length: 35 3/4" (908 mm) Width: 37 1/2" (953 mm) Height: 21 3/8" (541 mm) Shipping Weight: 44 lbs. (20 Kg)

Model GR483L/R (GR483R Shown)

Length: 47 7/8" (1216 mm) Width: 37 1/2" (953 mm) Height: 21 3/8" (541 mm) Shipping Weight: 53 lbs. (24 Kg)