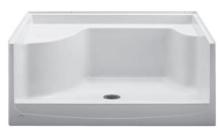

#### Model GR363

Length: 35 3/4" (908 mm) Width: 37 1/2" (953 mm) Height: 21 3/8" (541 mm) Shipping Weight: 44 lbs. (20 Kg)

Model GR483L/R (GR483R Shown)

Length: 47 7/8" (1216 mm) Width: 37 1/2" (953 mm) Height: 21 3/8" (541 mm) Shipping Weight: 53 lbs. (24 Kg)