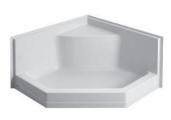

#### Model GR36N

Length: 37 1/4" (946 mm) Width: 37 1/4" (946 mm) Height: 21 3/8" (541 mm) Shipping Weight: 44 lbs. (20 Kg)