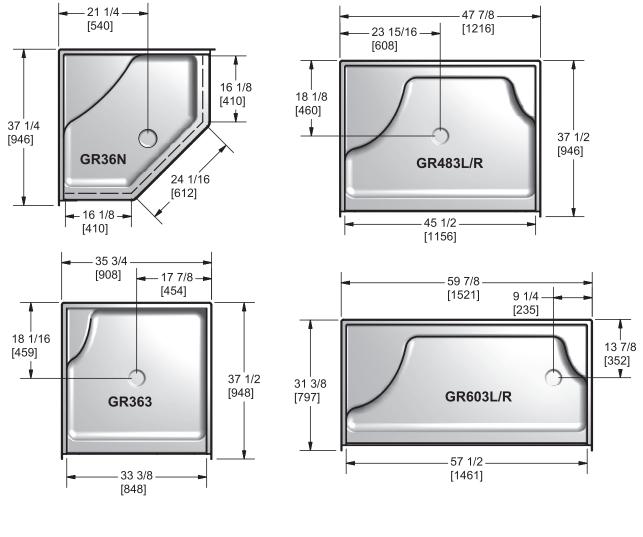

#### Model GR36N

Length: 37 1/4" (946 mm) Width: 37 1/4" (946 mm) Height: 21 3/8" (541 mm) Shipping Weight: 44 lbs. (20 Kg)

#### Model GR363

Length: 35 3/4" (908 mm) Width: 37 1/2" (953 mm) Height: 21 3/8" (541 mm) Shipping Weight: 44 lbs. (20 Kg)

Model GR483L/R (GR483R Shown)

Length: 47 7/8" (1216 mm) Width: 37 1/2" (953 mm) Height: 21 3/8" (541 mm) Shipping Weight: 53 lbs. (24 Kg)

Model GR603L/R (GR603R Shown)

Length: 59 7/8" (1521 mm) Width: 31 3/8" (797 mm) Height: 21 3/8" (541 mm)

Shipping Weight: 66 lbs. (30 Kg)

All products manufactured by Hytec are covered by a comprehensive five-year limited warranty from the date of sale to the original owner. See the Hytec Bathing Fixtures List Price Book for further details.