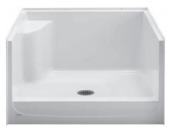

Model GR603L/R (GR603R Shown)

Length: 59 7/8" (1521 mm) Width: 31 3/8" (797 mm) Height: 21 3/8" (541 mm)

Shipping Weight: 66 lbs. (30 Kg)

All products manufactured by Hytec are covered by a comprehensive five-year limited warranty from the date of sale to the original owner. See the Hytec Bathing Fixtures List Price Book for further details.