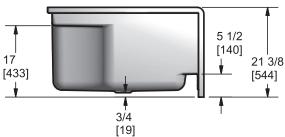

#### Model GR36N

Length: 37 1/4" (946 mm) Width: 37 1/4" (946 mm) Height: 21 3/8" (541 mm) Shipping Weight: 44 lbs. (20 Kg)

#### Model GR363

Length: 35 3/4" (908 mm) Width: 37 1/2" (953 mm) Height: 21 3/8" (541 mm) Shipping Weight: 44 lbs. (20 Kg)

Model GR483L/R (GR483R Shown)

Length: 47 7/8" (1216 mm) Width: 37 1/2" (953 mm) Height: 21 3/8" (541 mm) Shipping Weight: 53 lbs. (24 Kg)

Model GR603L/R (GR603R Shown)

Length: 59 7/8" (1521 mm) Width: 31 3/8" (797 mm) Height: 21 3/8" (541 mm)

Shipping Weight: 66 lbs. (30 Kg)

All products manufactured by Hytec are covered by a comprehensive five-year limited warranty from the date of sale to the original owner. See the Hytec Bathing Fixtures List Price Book for further details.