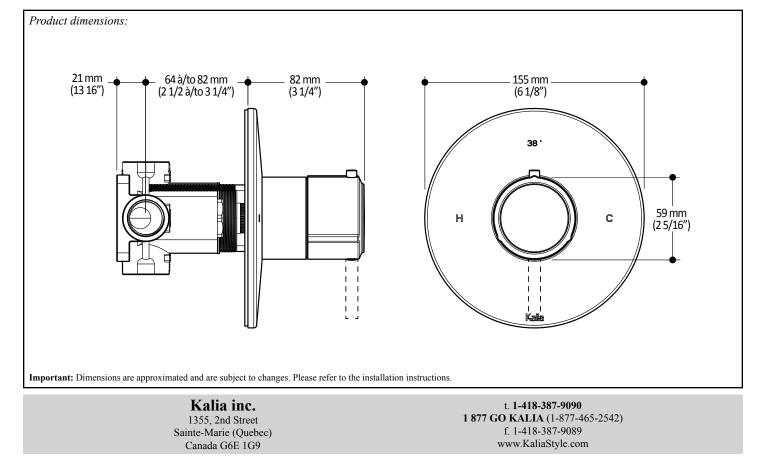

#### Features

- No visible screw
- Water 3/4" female inlet NPT threaded
- Shut-off valves included
- Solid brass construction
- Total adjustment of 19mm (3/4")
- Included support for better stability during installation
- PVD finish (Physical Vapour Deposit): A high technology process that protects the surface finish for increased durability