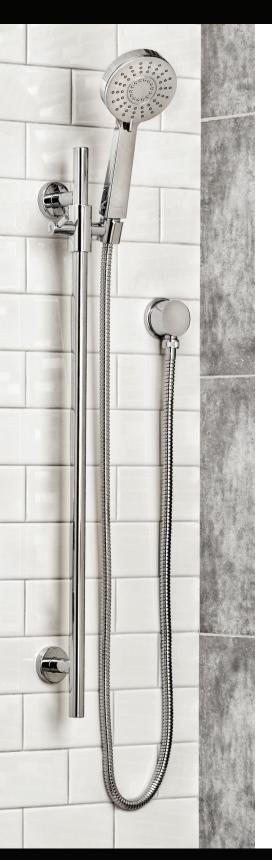

## NEW Shower System Kits

Four new attractive and stylish kits have been added to our shower system offering, complete with slide bar, personal hand shower, hose and wall supply. The seperate components are also available, giving the consumer the flexibility to design their own personalized shower system.

## SHOWER SYSTEM FEATURES

- 3-Function Handshower
- Slide Bar with 30" Bracket
- Available in Polished Chrome
- Brass Elbow
- 59" Hose
  - 1662800
- Simplified mounting brackets allow for easy style change
- Tarnish, Scratch & Corrosion Resistant Finish
- Limited Lifetime Warranty