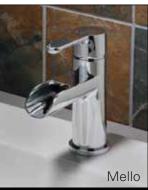

## **FEATURES**

- Cast Brass Spout
- Pivot style 1-1/4" Metal Drain
- Braided Flexible Hoses 3/8" Compression Connectors
- Optional Escutcheon plate for 3 Hole Installation
- Water Conserving 1.25gpm (5.7L/min) aerator
- Decorative spout base plate on models Berg, Quest and Mello

• Limited Lifetime Warranty