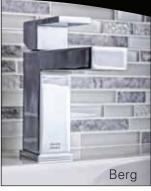

## NEW Monoblock Faucets

Inspired Form & Function

www.americanstandard.ca

## **FEATURES**

- Cast Brass Spout
- Pivot style 1-1/4" Metal Drain
- Braided Flexible Hoses 3/8" Compression Connectors
- Optional Escutcheon plate for 3 Hole Installation
- Water Conserving 1.25gpm (5.7L/min) aerator
- Decorative spout base plate on models Berg, Quest and Mello

• Limited Lifetime Warranty