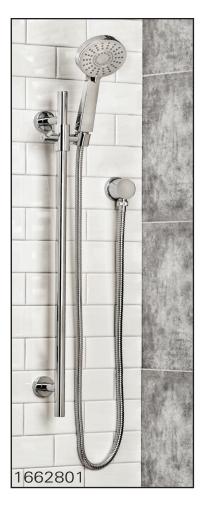

## NEW Shower System Kits

Four new attractive and stylish kits have been added to our shower system offering, complete with slide bar, personal hand shower, hose and wall supply. The seperate components are also available, giving the consumer the flexibility to design their own personalized shower system.

## SHOWER SYSTEM FEATURES

- 3-Function Handshower
- Slide Bar with 30" Bracket
- Available in Polished Chrome
- Brass Elbow
- 59" Hose
  - 1662800
- Simplified mounting brackets allow for easy style change
- Tarnish, Scratch & Corrosion Resistant Finish
- Limited Lifetime Warranty