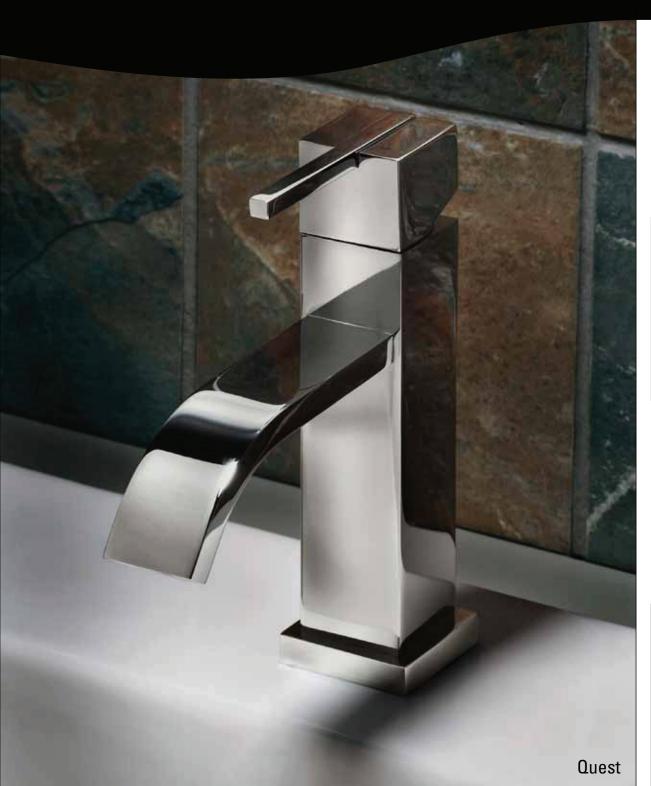

## NEW Monoblock Faucets

Inspired Form & Function

www.americanstandard.ca

## **FEATURES**

- Cast Brass Spout
- Pivot style 1-1/4" Metal Drain
- Braided Flexible Hoses 3/8" Compression Connectors
- Optional Escutcheon plate for 3 Hole Installation
- Water Conserving 1.25gpm (5.7L/min) aerator
- Decorative spout base plate on models Berg, Quest and Mello

• Limited Lifetime Warranty