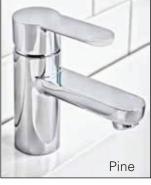

## NEW Monoblock Faucets

Inspired Form & Function

www.americanstandard.ca

## **FEATURES**

- Cast Brass Spout
- Pivot style 1-1/4" Metal Drain
- Braided Flexible Hoses 3/8" Compression Connectors
- Optional Escutcheon plate for 3 Hole Installation
- Water Conserving 1.25gpm (5.7L/min) aerator
- Decorative spout base plate on models Berg, Quest and Mello

• Limited Lifetime Warranty