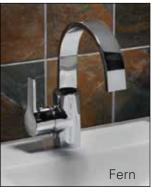

## NEW Monoblock Faucets

Inspired Form & Function

www.americanstandard.ca

## **FEATURES**

- Cast Brass Spout
- Pivot style 1-1/4" Metal Drain
- Braided Flexible Hoses 3/8" Compression Connectors
- Optional Escutcheon plate for 3 Hole Installation
- Water Conserving 1.25gpm (5.7L/min) aerator
- Decorative spout base plate on models Berg, Quest and Mello

• Limited Lifetime Warranty