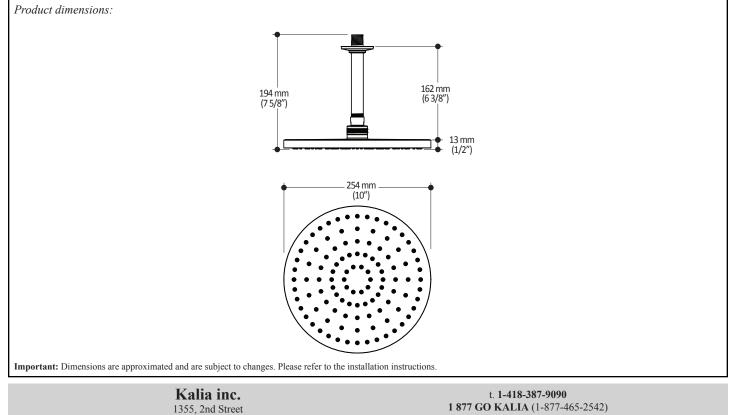

#### **Features**

- Water 1/2" male inlet NPT
- Diameter of 254mm (10")
- Anti-scale system with soft sprays
- Adjustable orientation swivel
- PVD finish (Physical Vapour Deposit): A high • technology process that protects the surface finish for increased durability